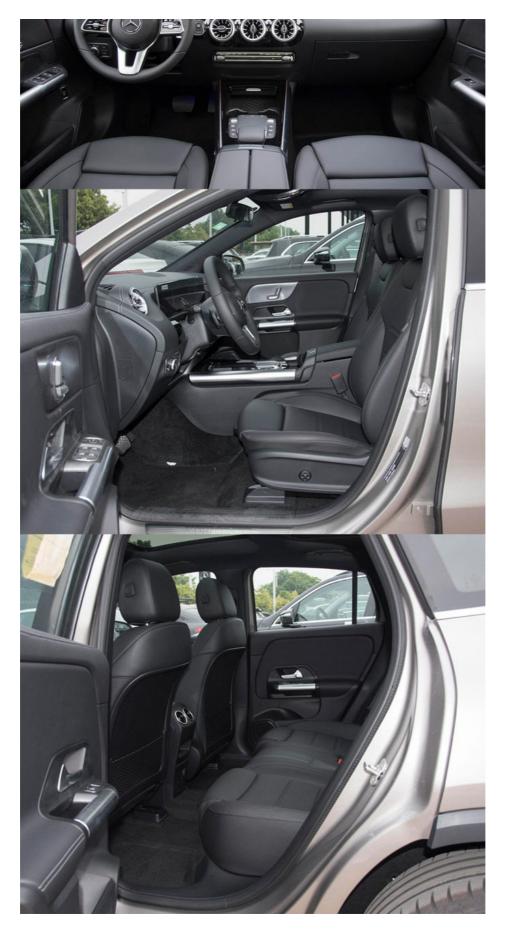

## More Images

Our Product Introduction

Interior Color: Dark

The interior of the Mercedes Benz EQA 260 is available in a dark color, giving it a sleek and sophisticated look. The dark interior adds to the overall luxury and elegance of the car.

Cabin Structure: Integral Body

The cabin structure of the Mercedes Benz EQA 260 is an integral body, providing a strong and sturdy base for the car. This structure also helps in reducing noise and vibrations, ensuring a smooth and quiet ride for the passengers.