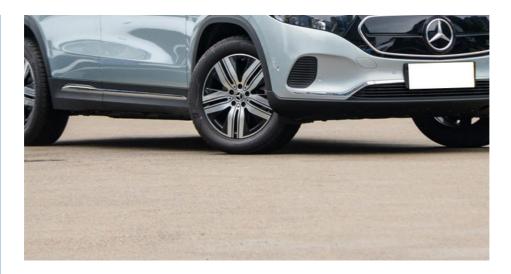

## More Images

Our Product Introduction

Tire Size: R18

The Mercedes Benz EQA 260 comes with R18 tires, which are known for their durability and performance. These tires provide a smooth and comfortable ride, making it a perfect choice for both city and highway driving.