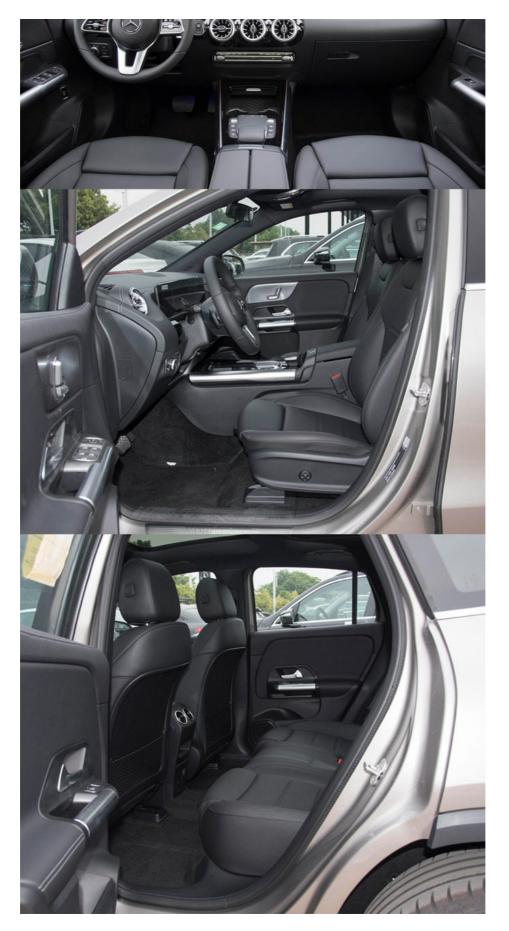

### **Product Specification**

• Autopilot: Yes

100 KWh • Battery Capacity: • Fuel Type: Electirc • Interior Color: Dark • Tire Size: R18

• Forward Shift Number: 5

• Rear Window:

• Cabin Structure: Integral Body

Another important aspect of Electric EV Cars is their interior color. The dark interior color not only adds a touch of sophistication to the car, but also helps to reduce the glare from the sun and provide a more comfortable driving experience.

The Mercedes Benz EQA 260 is designed with the user in mind, making it easy and comfortable to drive. Its intuitive controls and advanced technology ensure a seamless and enjoyable driving experience.