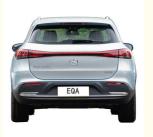

### **Applications:**

Electric EV Cars - Mercedes Benz EQA 260

The Mercedes Benz EQA 260 is a revolutionary electric powered car that combines state-of-the-art technology with luxurious design. As part of Mercedes Benz's commitment to sustainable transportation and environmental protection, the EQA 260 is a zero-emission car that offers high performance, intelligent driving, and user-friendly features.

Rear Window: Electric

The rear window of the Mercedes Benz EQA 260 is electric, providing convenient and easy access to the trunk. With just a push of a button, the rear window opens, making it easy to load and unload items.