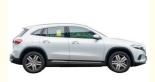

### **Applications:**

Electric EV Cars - Mercedes Benz EQA 260

The Mercedes Benz EQA 260 is a revolutionary electric powered car that combines state-of-the-art technology with luxurious design. As part of Mercedes Benz's commitment to sustainable transportation and environmental protection, the EQA 260 is a zero-emission car that offers high performance, intelligent driving, and user-friendly features.

Model Number: Mercedes Benz EQA 260

The Mercedes Benz EQA 260 is the latest addition to the brand's line of electric vehicles. With its sleek and aerodynamic design, the EQA 260 offers a range of impressive features and specifications.

Size: 4463x1834x1619mm

With dimensions of 4463x1834x1619mm, the Mercedes Benz EQA 260 is a compact and versatile car that is easy to maneuver and park. Its size also makes it perfect for both city driving and longer trips.