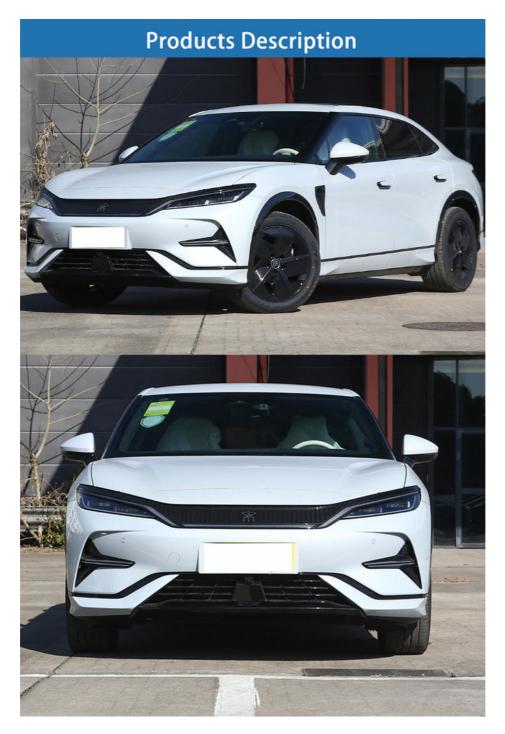

## More Images

Sleek Exterior

The BYD Song L is not only environmentally-friendly, but also aesthetically pleasing. With its sleek and modern design, the Song L is sure to turn heads on the road. The exterior is equipped with electric adjustment rearview mirrors for added convenience and safety. Order Your BYD Song L Today