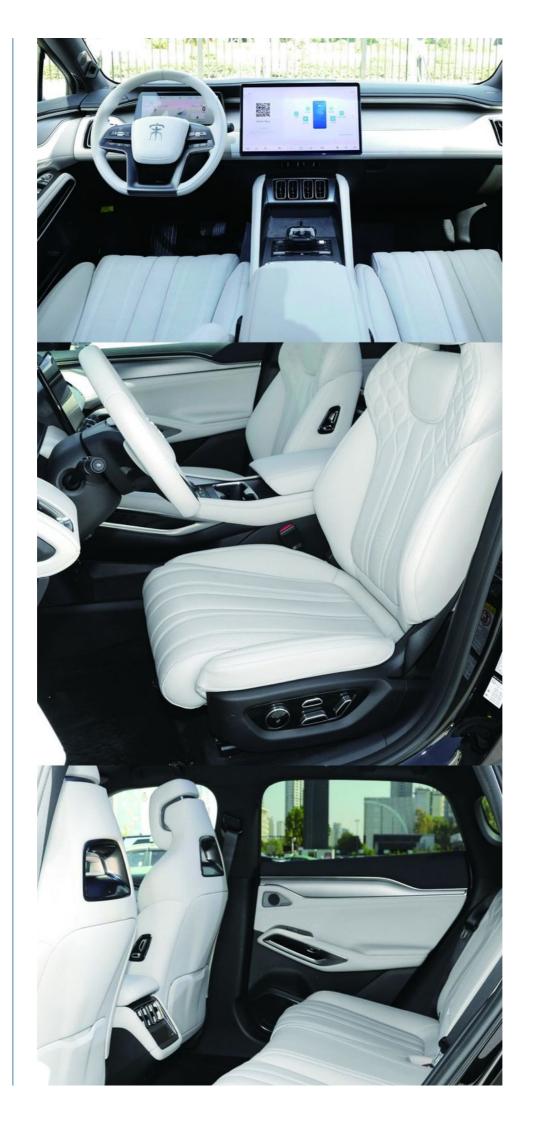

Luxurious Interior

The interior of the BYD Song L is designed with comfort and style in mind. Featuring premium leather seats, a spacious cabin, and advanced technology, every drive will feel like a first-class experience. The Song L also includes a large touch screen display for easy access to navigation, music, and other features.

Brand Name: BYD Model Number: Byd Song L Price: \$23,678 - \$26,540

Exterior Rearview Mirror: Electric Adjustment

Seats Material: Leather
Transmission: Automatic

Doors: 4

Seating Capacity: 7

Equipped with a powerful electric motor, the BYD Song L boasts an impressive range of 662km on a single charge. Say goodbye to frequent trips to the gas station and hello to a new level of convenience and efficiency. With smooth and seamless acceleration, the Song L offers a driving experience unlike any other.