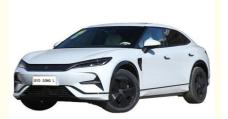

Body Type

The BYD Song L is a fully electric SUV, combining the versatility and practicality of an SUV with the efficiency and sustainability of an electric car. Its sleek design and modern features make it stand out on the road.

Sleek Exterior

The BYD Song L is not only environmentally-friendly, but also aesthetically pleasing. With its sleek and modern design, the Song L is sure to turn heads on the road. The exterior is equipped with electric adjustment rearview mirrors for added convenience and safety. Order Your BYD Song L Today