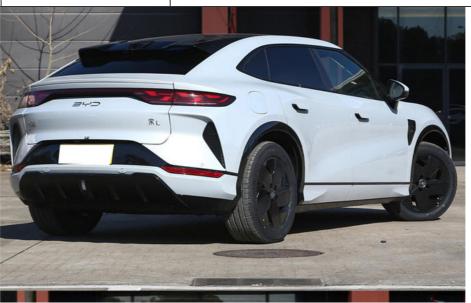

Sleek Exterior

The BYD Song L is not only environmentally-friendly, but also aesthetically pleasing. With its sleek and modern design, the Song L is sure to turn heads on the road. The exterior is equipped with electric adjustment rearview mirrors for added convenience and safety. Order Your BYD Song L Today