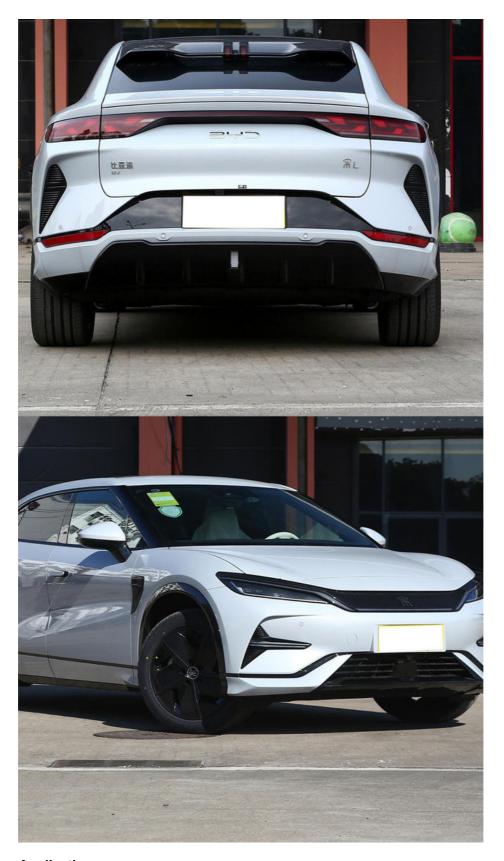

Sleek Exterior

The BYD Song L is not only environmentally-friendly, but also aesthetically pleasing. With its sleek and modern design, the Song L is sure to turn heads on the road. The exterior is equipped with electric adjustment rearview mirrors for added convenience and safety. Order Your BYD Song L Today