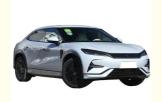

Body Type

The BYD Song L is a fully electric SUV, combining the versatility and practicality of an SUV with the efficiency and sustainability of an electric car. Its sleek design and modern features make it stand out on the road.

Sleek Exterior

The BYD Song L is not only environmentally-friendly, but also aesthetically pleasing. With its sleek and modern design, the Song L is sure to turn heads on the road. The exterior is equipped with electric adjustment rearview mirrors for added convenience and safety. Order Your BYD Song L Today