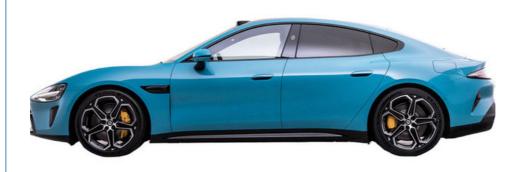

Revolutionary Design

Sporting a sleek and aerodynamic exterior, the Xiaomi SU7 is not just about aesthetics but also about functionality. The thoughtfully engineered bodywork reduces drag and increases efficiency, allowing drivers to enjoy an extended range on a single charge. This design philosophy extends to the interior where luxury meets technology, providing drivers and passengers alike with comfort and a suite of high-tech features synonymous with Xiaomi's brand of innovation.

### **Applications:**

The Xiaomi Su7 is a testament to the innovative prowess of Electric Drive Cars, combining cutting-edge technology with impeccable design. Originating from the bustling tech hub of Shenzhen, this electric vehicle (EV) represents the future of eco-friendly transportation. With a size of 4997x1963x1455mm and sporting robust R19 tires, the Xiaomi Su7 is a perfect blend of style and stability, suitable for various driving scenarios.