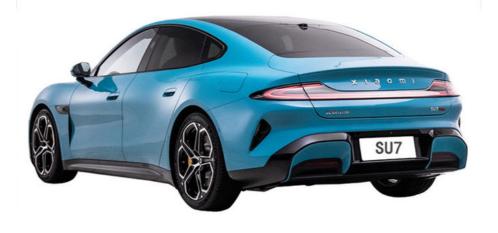

Revolutionary Design

Sporting a sleek and aerodynamic exterior, the Xiaomi SU7 is not just about aesthetics but also about functionality. The thoughtfully engineered bodywork reduces drag and increases efficiency, allowing drivers to enjoy an extended range on a single charge. This design philosophy extends to the interior where luxury meets technology, providing drivers and passengers alike with comfort and a suite of high-tech features synonymous with Xiaomi's brand of innovation.

### **Applications:**

The Xiaomi Su7 is a testament to the innovative prowess of Electric Drive Cars, combining cutting-edge technology with impeccable design. Originating from the bustling tech hub of Shenzhen, this electric vehicle (EV) represents the future of eco-friendly transportation. With a size of 4997x1963x1455mm and sporting robust R19 tires, the Xiaomi Su7 is a perfect blend of style and stability, suitable for various driving scenarios.