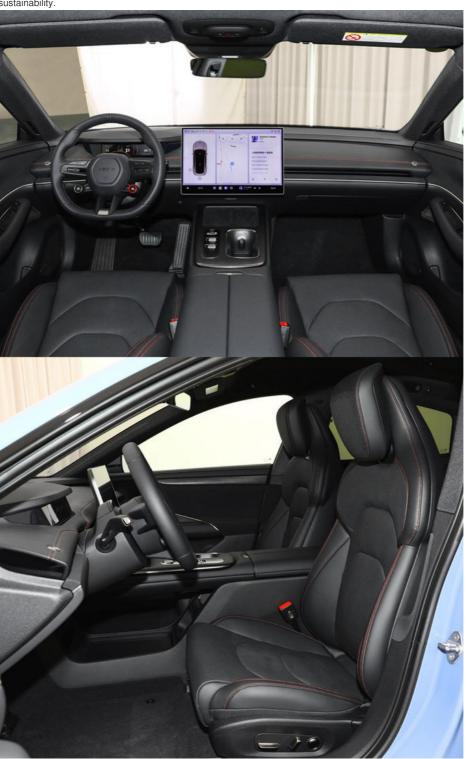

Revolutionary Design

Sporting a sleek and aerodynamic exterior, the Xiaomi SU7 is not just about aesthetics but also about functionality. The thoughtfully engineered bodywork reduces drag and increases efficiency, allowing drivers to enjoy an extended range on a single charge. This design philosophy extends to the interior where luxury meets technology, providing drivers and passengers alike with comfort and a suite of high-tech features synonymous with Xiaomi's brand of innovation.

Whether navigating the urban sprawl or cruising along coastal roads, the Electric Powered Cars like the Xiaomi Su7 offer an unmatched driving experience. The dark interior color sets the tone for a premium and sophisticated ambiance, complemented by the convenience of an advanced autopilot feature. This ensures that the Xiaomi Su7 is not just a car, but a co-pilot ready to assist in every journey. Application occasions for the Xiaomi Su7 range from daily commutes to long-distance travel, demonstrating the versatile nature of Electric Drive Cars. The eco-conscious consumer will appreciate the minimal order quantity of just one, making the transition to electric mobility as seamless as possible. With a competitive price ranging from 16870 to 24635, the Xiaomi Su7 strikes a fine balance between affordability and luxury.