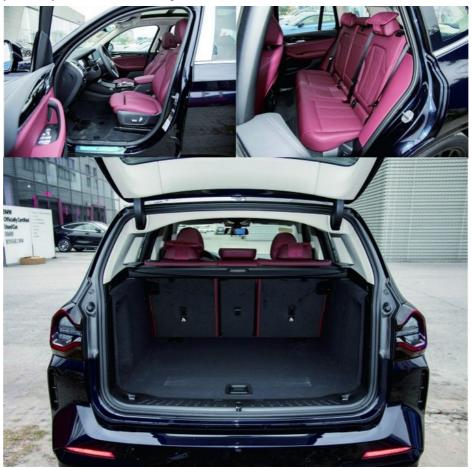

The interior of the BMW SUV 30 eDrive 25l ix1 Electric Car is spacious, luxurious, and tech-packed. The car comes with a variety of features such as a panoramic sunroof, heated seats, a high-tech infotainment system, and much more.