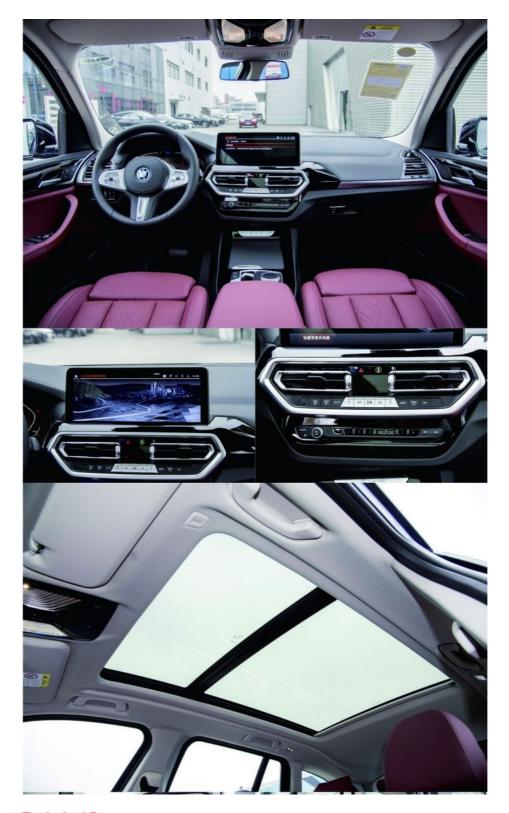

The interior of the BMW SUV 30 eDrive 25l ix1 Electric Car is spacious, luxurious, and tech-packed. The car comes with a variety of features such as a panoramic sunroof, heated seats, a high-tech infotainment system, and much more.