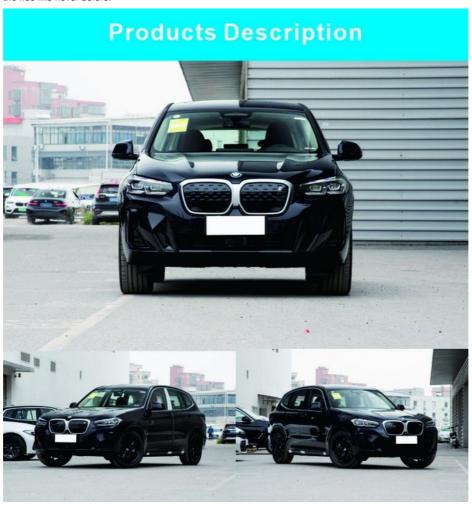

The design of the BMW SUV 30 eDrive 25l ix1 Electric Car is impressive, with sleek lines and sporty contours. The spacious interior is filled with modern features, including a high-tech infotainment system and premium sound system. Plus, with ample cargo space, you can take everything you need with you on your next adventure.