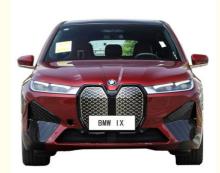

The iX boasts a futuristic design, with a sweeping roofline and a uniquely shaped front grille. Its electric powertrain provides a smooth and silent driving experience while also offering impressive acceleration. Additionally, the vehicle's battery is capable of delivering up to 300 miles of range on a single charge, which is more than enough for everyday driving needs.

Futuristic Design and Impressive Performance

The iX boasts a futuristic design, with a sweeping roofline and a uniquely shaped front grille. Its electric powertrain provides a smooth and silent driving experience while also offering impressive acceleration. Additionally, the vehicle's battery is capable of delivering up to 300 miles of range on a single charge, which is more than enough for everyday driving needs.