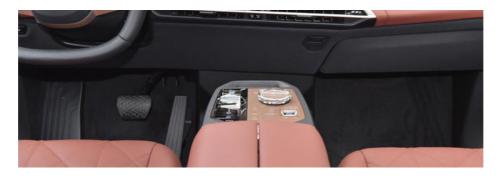

#### More Images

Inside the iX, you'll find a spacious and modern cabin that is packed with advanced features. The vehicle's infotainment system is controlled via a large touchscreen display, which provides access to a host of features including music, navigation, and climate control. The car also features advanced safety systems like lane keep assist and adaptive cruise control to ensure a safe and comfortable driving experience.