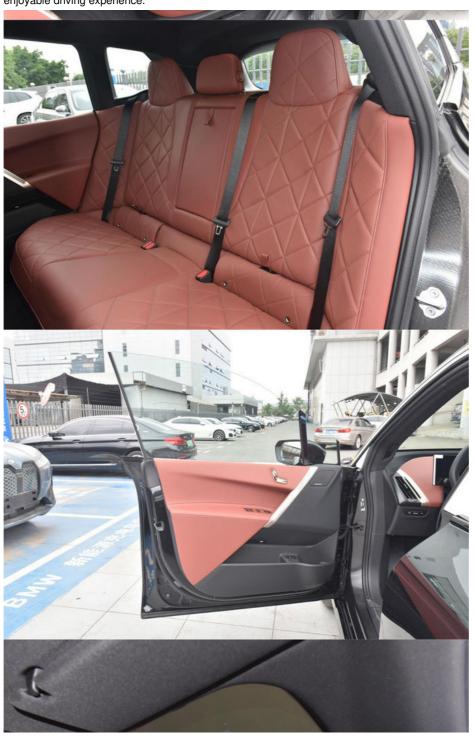

Inside the iX, you'll find a spacious and modern cabin that is packed with advanced features. The vehicle's infotainment system is controlled via a large touchscreen display, which provides access to a host of features including music, navigation, and climate control. The car also features advanced safety systems like lane keep assist and adaptive cruise control to ensure a safe and comfortable driving experience.

#### Advanced Features and Safety Systems

Inside the iX, you'll find a spacious and modern cabin that is packed with advanced features. The vehicle's infotainment system is controlled via a large touchscreen display, which provides access to a host of features including music, navigation, and climate control. The car also features advanced safety systems like lane keep assist and adaptive cruise control to ensure a safe and comfortable driving experience.