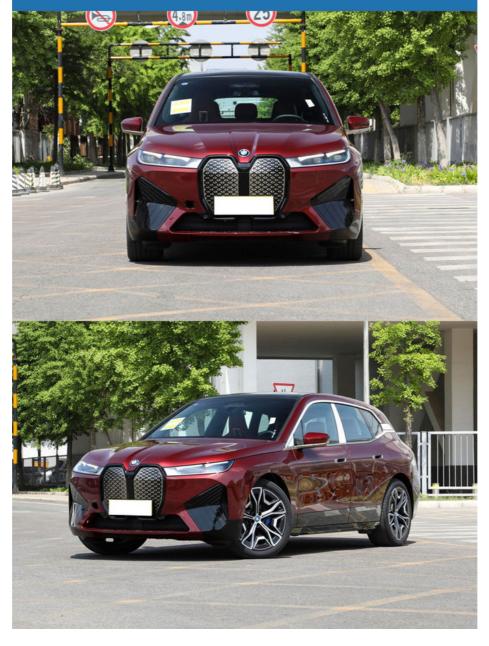

#### More Images

The iX boasts a futuristic design, with a sweeping roofline and a uniquely shaped front grille. Its electric powertrain provides a smooth and silent driving experience while also offering impressive acceleration. Additionally, the vehicle's battery is capable of delivering up to 300 miles of range on a single charge, which is more than enough for everyday driving needs.