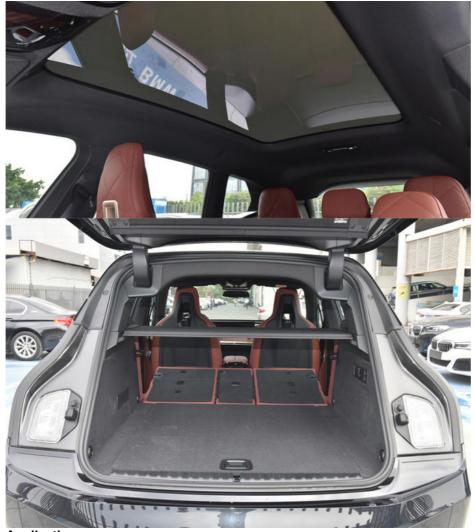

Inside the iX, you'll find a spacious and modern cabin that is packed with advanced features. The vehicle's infotainment system is controlled via a large touchscreen display, which provides access to a host of features including music, navigation, and climate control. The car also features advanced safety systems like lane keep assist and adaptive cruise control to ensure a safe and comfortable driving experience.

#### Advanced Features and Safety Systems

Inside the iX, you'll find a spacious and modern cabin that is packed with advanced features. The vehicle's infotainment system is controlled via a large touchscreen display, which provides access to a host of features including music, navigation, and climate control. The car also features advanced safety systems like lane keep assist and adaptive cruise control to ensure a safe and comfortable driving experience.