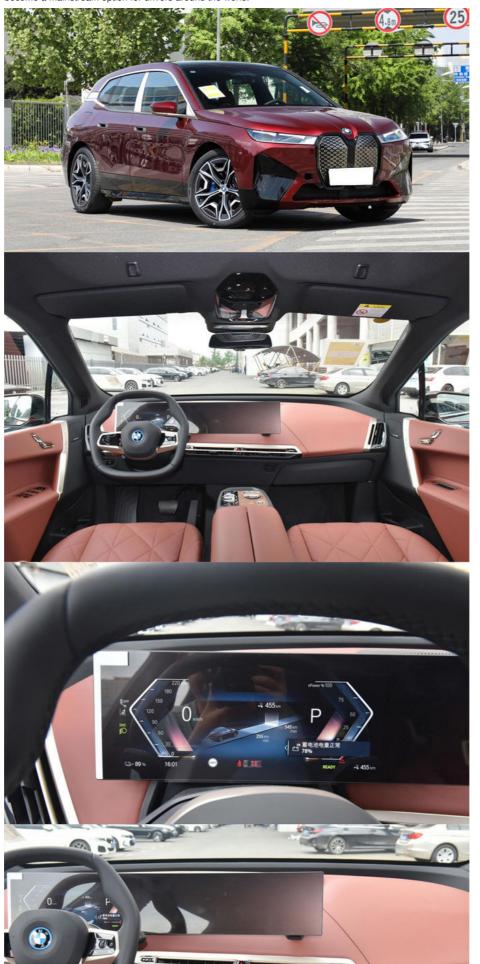

#### More Images

Inside the iX, you'll find a spacious and modern cabin that is packed with advanced features. The vehicle's infotainment system is controlled via a large touchscreen display, which provides access to a host of features including music, navigation, and climate control. The car also features advanced safety systems like lane keep assist and adaptive cruise control to ensure a safe and comfortable driving experience.

#### Advanced Features and Safety Systems

Inside the iX, you'll find a spacious and modern cabin that is packed with advanced features. The vehicle's infotainment system is controlled via a large touchscreen display, which provides access to a host of features including music, navigation, and climate control. The car also features advanced safety systems like lane keep assist and adaptive cruise control to ensure a safe and comfortable driving experience.