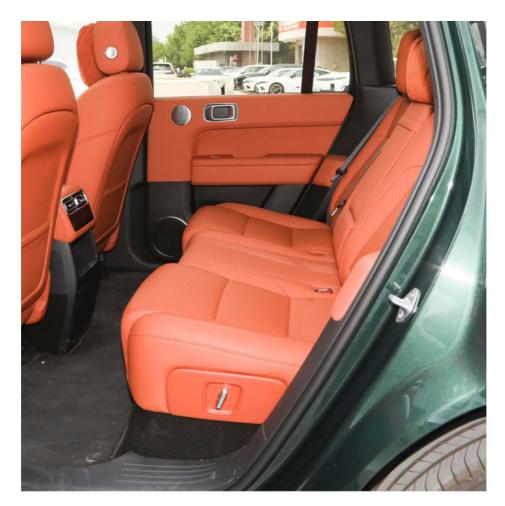

in size than other cars in the line. These cars are suitable for families and business owners who need more space. These cars also have a fast-charging option, which is ideal for long trips and business use. Finally, all the cars in the line are of high quality and are made to last. In China, the ideal car brand is well-known for its safety features, quality, and innovation.

#### Conclusion

The ideal lixiang I6 li pro Auto I7 L8 L9 Max Fast Charging SUV Hybrid Electric cars made in China will be a new solution for those who seek high-quality vehicles that embrace the latest technologies. The combination of hybrid and electric technologies improves efficiency while preserving the environment. Moreover, the fast-charging option provides the perfect solution for business and long trips.





## **Technical Parameters:**

The LI L6, L7, L8, L9, and Max are all hybrid electric cars produced in China, with the 2024 Ideal Lixiang L6 Li Pro Auto being the ideal choice. These are all cars that use alternative fuel sources to power them, making them more eco-friendly and sustainable than traditional gasoline-powered cars.

In addition, these cars have a fast charging feature, allowing for quicker charging times and less time spent waiting for your car to charge. They also come in SUV models, providing a larger and more spacious vehicle option for those who desire it.

These cars are made in China and are a great option for those who are looking to purchase a used car. Not only are they environmentally friendly, but they also offer a sleek and modern design that is sure to turn head