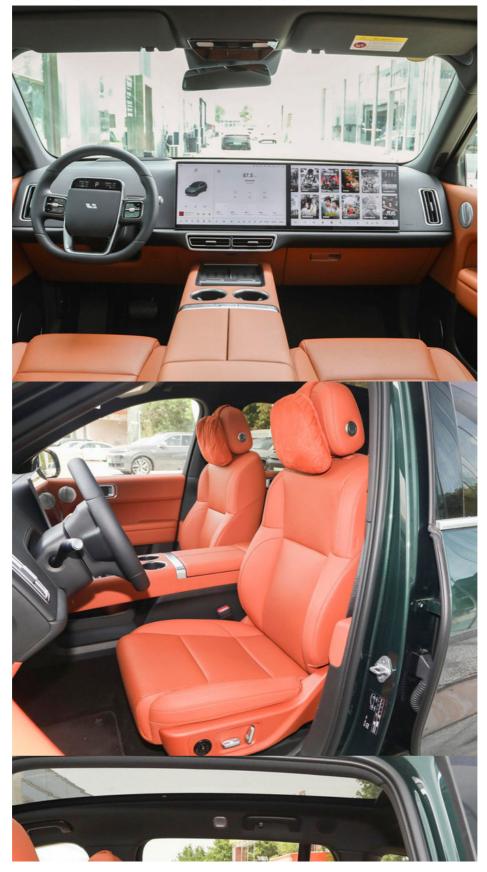

r in size than other cars in the line. These cars are suitable for families and business owners who need more space. These cars also have a fast-charging option, which is ideal for long trips and business use. Finally, all the cars in the line are of high quality and are made to last. In China, the ideal car brand is well-known for its safety features, quality, and innovation.

#### Conclusion

The ideal lixiang I6 li pro Auto I7 L8 L9 Max Fast Charging SUV Hybrid Electric cars made in China will be a new solution for those who seek high-quality vehicles that embrace the latest technologies. The combination of hybrid and electric technologies improves efficiency while preserving the environment. Moreover, the fast-charging option provides the perfect solution for business and long trips.





## **Technical Parameters:**

The LI L6, L7, L8, L9, and Max are all hybrid electric cars produced in China, with the 2024 Ideal Lixiang L6 Li Pro Auto being the ideal choice. These are all cars that use alternative fuel sources to power them, making them more eco-friendly and sustainable than traditional gasoline-powered cars.

In addition, these cars have a fast charging feature, allowing for quicker charging times and less time spent waiting for your car to charge. They also come in SUV models, providing a larger and more spacious vehicle option for those who desire it.

These cars are made in China and are a great option for those who are looking to purchase a used car. Not only are they environmentally friendly, but they also offer a sleek and modern design that is sure to turn he