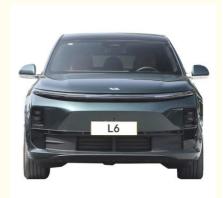

# Lixiang L6 Pro Max Electric Car Auto New Energy Vehicles Hybrid SUV

#### Features

The Lixiang L6 is one of the new cars in the line. It has a unique design that incorporates the latest aerodynamic technologies. In addition to this, the L6 boasts advanced safe driving features such as automatic emergency braking and lane departure warnings. The Li pro Auto L7 is another car in the line with a sporty design, it is equipped with a 2-speed automatic transmission that delivers smooth acceleration. Moreover, the L7 features a powerful electric motor that provides a top speed of up to 150 km/h. The L8, L9, and Max Fast Charging SUV are larger in size than other cars in the line. These cars are suitable for families and business owners who need more space. These cars also have a fast-charging option, which is ideal for long trips and business use. Finally, all the cars in the line are of high quality and are made to last. In China, the ideal car brand is well-known for its safety features, quality, and innovation.