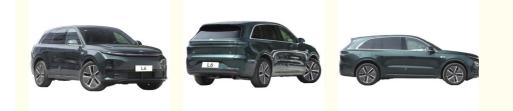

bility:



## Product Specification

| Seating Capacity:   | 5                                   |
|---------------------|-------------------------------------|
| Battery Type:       | Lithium Iron Phosphate Battery      |
| Energy Type:        | Extended Range                      |
| Availability:       | Currently Available                 |
| Fast Charging Time: | 0.53hour                            |
| Air Conditioner:    | Automatic                           |
| Engine Type:        | Naturally Aspirated                 |
| • Transmission:     | Automatic                           |
| Highlight:          | Hybrid SUV Electric Car,            |
|                     | Lixiang I6 Pro Max Electric Car,    |
|                     | Auto New Energy Vehicles Hybrid SUV |



## More Images



### **Product Description:**

Introducing the latest lineup of hybrid electric cars from China: the Ideal Lixiang L6, Li Pro Auto L7, L8, L9, and Max. These cars boast exceptional efficiency and performance and are the perfect vehicles for those looking for sustainable and stylish transportation options.

With a focus on eco-friendliness, these cars make use of hybrid technology to ensure that your travels have a minimal environmental impact. They also come equipped with fast-charging capabilities, ensuring that you can get on your way in no time.

At the forefront of automotive innovation, these cars have been designed with both comfort and performance in mind. Made in China, they are a testament to the country's emerging dominance in the automotive industry.

Whether you are looking fo