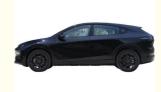

# Xpeng G6 EV Electric Car 580km 4wd New Energy Vehicles SUV 5 **Seats**

#### **Product Description:**

Introducing the Xpeng G6 EV Electric Car - a new exciting addition to China's lineup of New Energy Vehicles. This SUV model comes with plenty of space for passengers, comfortably seating five individuals. Additionally, this car has a remarkable driving range of up to 580km, providing drivers with ample opportunities to hit the open road and explore.

Vehicle Specifications:

Model: Xpeng G6 Body Type: SUV

Seating Capacity: 5 Seats Driving Range: 580km

Drive Type: 4-Wheel Drive (4wd) Power Type: Electric (EV)