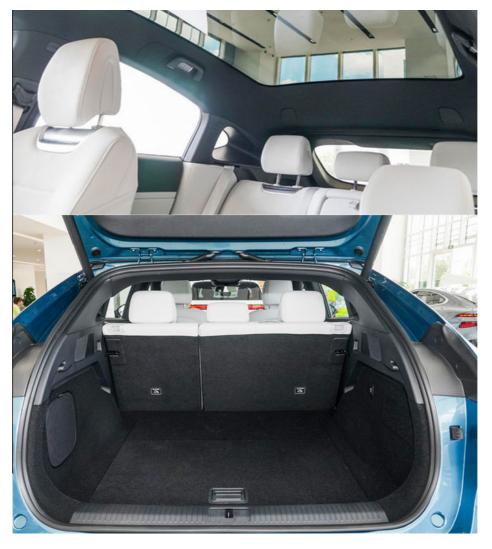

Vehicle Specifications:

Model: Xpeng G6 Body Type: SUV

Seating Capacity: 5 Seats Driving Range: 580km

Drive Type: 4-Wheel Drive (4wd) Power Type: Electric (EV)

As an SUV, the Xpeng G6 EV offers ample space for up to 5 passengers. This makes it a great choice for families or groups of friends who love to travel together. Plus, with electric power, it's also an eco-friendly option that reduces the vehicle's carbon footprint. China has been a leader in the development and adoption of new energy vehicles, with the government providing incentives to encourage their production and use. The Xpeng G6 EV is a shining example of this trend, offering drivers a high-quality electric car that meets their needs for both performance and sustainability.

Designed specifically as an SUV with 5 seats, the Xpeng G6 is perfect for families or groups. Additionally, the vehicle features state-of-the-art 4wd technology, ensuring a comfortable and safe ride in any type of terrain or weather condition.