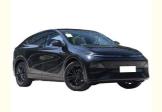

#### **Product Description:**

Introducing the Xpeng G6 EV Electric Car - a new exciting addition to China's lineup of New Energy Vehicles. This SUV model comes with plenty of space for passengers, comfortably seating five individuals. Additionally, this car has a remarkable driving range of up to 580km, providing drivers with ample opportunities to hit the open road and explore.

Vehicle Specifications:

Model: Xpeng G6 Body Type: SUV

Seating Capacity: 5 Seats Driving Range: 580km

Drive Type: 4-Wheel Drive (4wd) Power Type: Electric (EV)