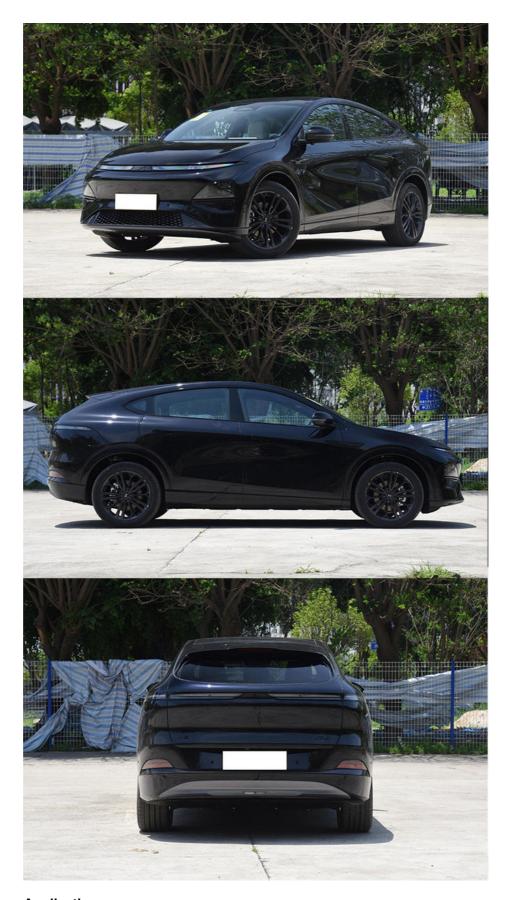

# Xpeng G6 EV Electric Car 580km 4wd New Energy Vehicles SUV 5 **Seats**

#### **Product Description:**

Introducing the Xpeng G6 EV Electric Car - a new exciting addition to China's lineup of New Energy Vehicles. This SUV model comes with plenty of space for passengers, comfortably seating five individuals. Additionally, this car has a remarkable driving range of up to 580km, providing drivers with ample opportunities to hit the open road and explore.

The Xpeng G6 EV Electric Car is also equipped with 4-wheel drive (4wd) technology, allowing drivers to handle various terrains and weather conditions with ease. Whether it's sunshine or rain, snow or sleet, the Xpeng G6 has got you covered.