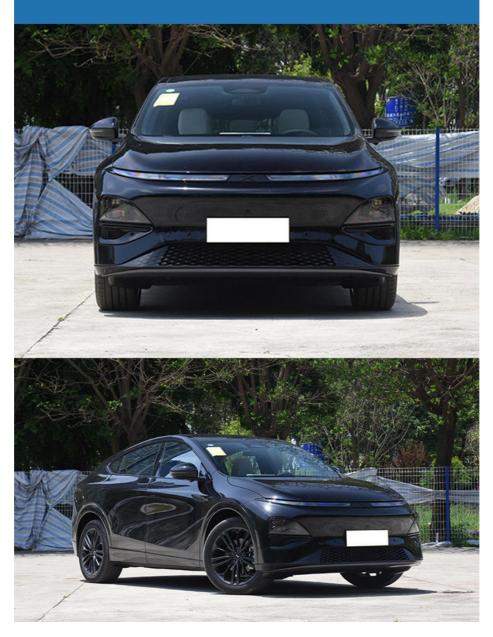

# Xpeng G6 EV Electric Car 580km 4wd New Energy Vehicles SUV 5 **Seats**

#### **Product Description:**

Introducing the Xpeng G6 EV Electric Car - a new exciting addition to China's lineup of New Energy Vehicles. This SUV model comes with plenty of space for passengers, comfortably seating five individuals. Additionally, this car has a remarkable driving range of up to 580km, providing drivers with ample opportunities to hit the open road and explore.

Vehicle Specifications:

Model: Xpeng G6 Body Type: SUV

Seating Capacity: 5 Seats Driving Range: 580km

Drive Type: 4-Wheel Drive (4wd) Power Type: Electric (EV)