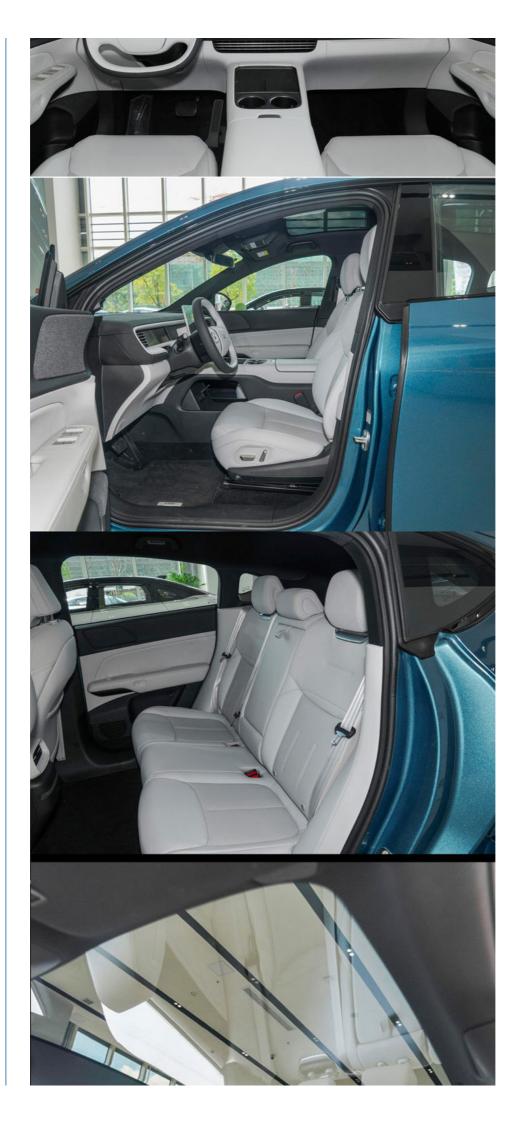

## **Customization:**

Brand Name: Xpeng Model Number: G6 Place of Origin: Shenzhen Minimum Order Quantity: 1 Price: 32501-33850 Packaging Details: Normal Delivery Time: 15 Payment Terms: T/T Supply Ability: 10 Seats Material: Leather Seating Capacity: 5 Air Conditioner: Automatic