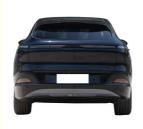

#### **Product Description:**

Introducing the Xpeng G6 EV Electric Car - a new exciting addition to China's lineup of New Energy Vehicles. This SUV model comes with plenty of space for passengers, comfortably seating five individuals. Additionally, this car has a remarkable driving range of up to 580km, providing drivers with ample opportunities to hit the open road and explore.

Vehicle Specifications:

Model: Xpeng G6 Body Type: SUV

Seating Capacity: 5 Seats Driving Range: 580km

Drive Type: 4-Wheel Drive (4wd) Power Type: Electric (EV)