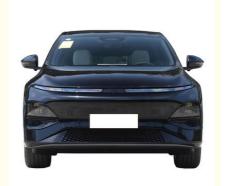

#### **Product Description:**

Introducing the Xpeng G6 EV Electric Car - a new exciting addition to China's lineup of New Energy Vehicles. This SUV model comes with plenty of space for passengers, comfortably seating five individuals. Additionally, this car has a remarkable driving range of up to 580km, providing drivers with ample opportunities to hit the open road and explore.

Vehicle Specifications:

Model: Xpeng G6 Body Type: SUV

Seating Capacity: 5 Seats Driving Range: 580km

Drive Type: 4-Wheel Drive (4wd) Power Type: Electric (EV)