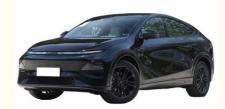

#### **Product Description:**

Introducing the Xpeng G6 EV Electric Car - a new exciting addition to China's lineup of New Energy Vehicles. This SUV model comes with plenty of space for passengers, comfortably seating five individuals. Additionally, this car has a remarkable driving range of up to 580km, providing drivers with ample opportunities to hit the open road and explore.

Vehicle Specifications:

Model: Xpeng G6 Body Type: SUV

Seating Capacity: 5 Seats Driving Range: 580km

Drive Type: 4-Wheel Drive (4wd) Power Type: Electric (EV)