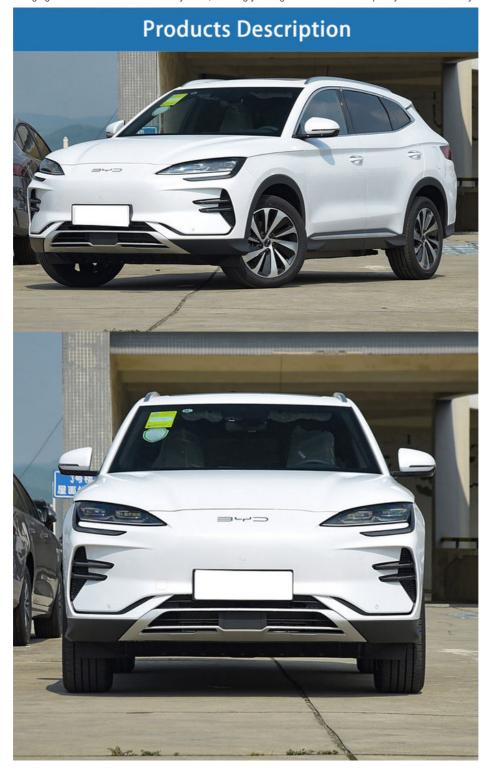

#### More Images

#### **Product Description:**

In 2024, BYD will be launching their new energy vehicle, which is a pure SUV. This vehicle is set to have a range of 520km to 605km and is called the BYD Song Plus EV Flagship Electric Car. The SUV is designed to be completely electric, with features such as regenerative braking and aerodynamic design to minimize energy usage.