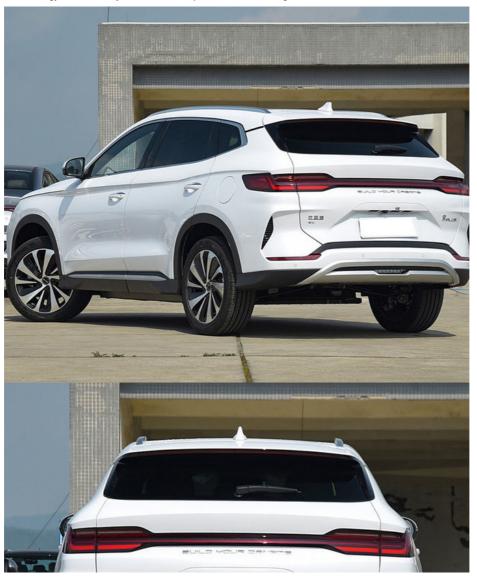

# **Product Specification**

Cabin Structure: Integral Body

Fuel Type: ElectircPort: Shenzhen

• Size: 4785x1890x1660mm

Interior Color: Dark
Rear Window: Electric
Type: SUV
Steering System: Electric

• Highlight: Flagship BYD Song Plus EV,

605KM BYD Song Plus EV ,  $\label{eq:pure SUV BYD Song Plus EV }$  Pure SUV BYD Song Plus EV

#### **Product Description:**

In 2024, BYD will be launching their new energy vehicle, which is a pure SUV. This vehicle is set to have a range of 520km to 605km and is called the BYD Song Plus EV Flagship Electric Car. The SUV is designed to be completely electric, with features such as regenerative braking and aerodynamic design to minimize energy usage.