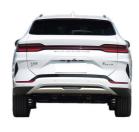

# **Product Specification**

Cabin Structure: Integral Body

Fuel Type: ElectircPort: Shenzhen

• Size: 4785x1890x1660mm

Interior Color: Dark
Rear Window: Electric
Type: SUV
Steering System: Electric

• Highlight: Flagship BYD Song Plus EV,

605KM BYD Song Plus EV ,  $\label{eq:pure SUV BYD Song Plus EV }$  Pure SUV BYD Song Plus EV