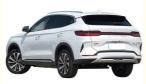

# BYD Song Plus EV Flagship Electric Car New Energy Vehicles Pure SUV 605KM

# **Product Specification**

Cabin Structure: Integral Body

Fuel Type: ElectircPort: Shenzhen

• Size: 4785x1890x1660mm

Interior Color: Dark
Rear Window: Electric
Type: SUV
Steering System: Electric

• Highlight: Flagship BYD Song Plus EV,

605KM BYD Song Plus EV ,  $\label{eq:pure SUV BYD Song Plus EV }$  Pure SUV BYD Song Plus EV