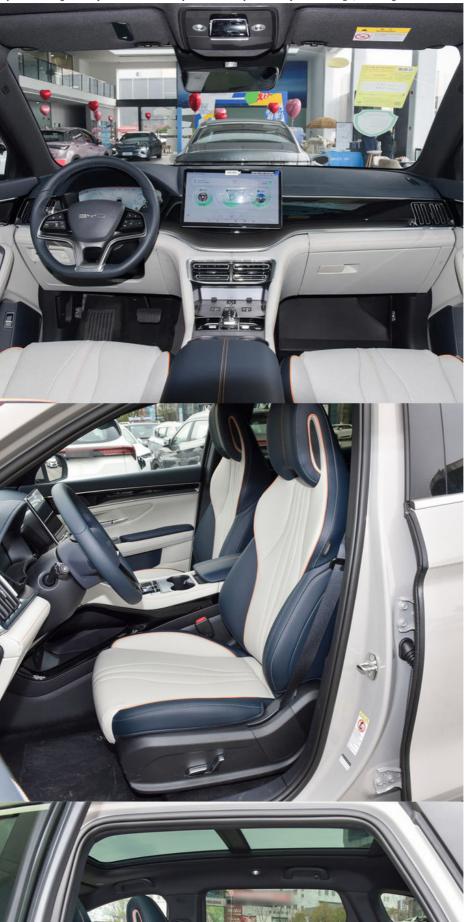

Not only does the Song Plus EV provide an exceptional driving range, it also has a sleek design and advanced technology features. This includes a smart driver assistance system and an intelligent infotainment system.

#### **Customization:**

Customize your very own Electric EV Car today with BYD's Model Number BYD Song Plus. Made in Shenzhen, China, our Electric Cars are battery-powered, making them eco-friendly and cost-effective. With a minimum order quantity of 1, our Electric Cars are available at a price range of \$15230-18320. Every car comes with normal packaging, and delivery time takes only 15 days. Payment terms are T/T and supply ability is 10. Customize your car's interior color to dark and choose a tire size of R19. Enjoy the ease of an electric steering system, and opt for a sunroof-free design.