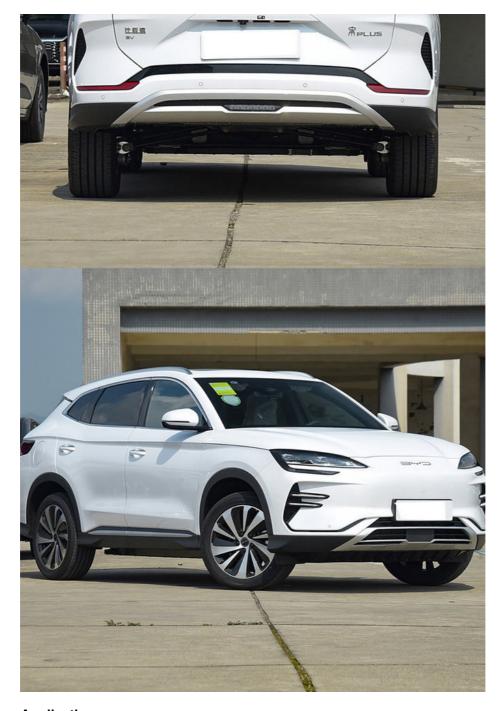

# **Product Specification**

Cabin Structure: Integral Body

Fuel Type: ElectircPort: Shenzhen

• Size: 4785x1890x1660mm

Interior Color: Dark
Rear Window: Electric
Type: SUV
Steering System: Electric

• Highlight: Flagship BYD Song Plus EV,

605KM BYD Song Plus EV ,  $\label{eq:pure SUV BYD Song Plus EV }$  Pure SUV BYD Song Plus EV

#### **Product Description:**

In 2024, BYD will be launching their new energy vehicle, which is a pure SUV. This vehicle is set to have a range of 520km to 605km and is called the BYD Song Plus EV Flagship Electric Car. The SUV is designed to be completely electric, with features such as regenerative braking and aerodynamic design to minimize energy usage.