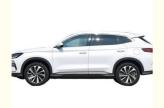

# BYD Song Plus EV Flagship Electric Car New Energy Vehicles Pure SUV 605KM

# **Product Specification**

Cabin Structure: Integral Body

Fuel Type: ElectircPort: Shenzhen

• Size: 4785x1890x1660mm

Interior Color: Dark
Rear Window: Electric
Type: SUV
Steering System: Electric

• Highlight: Flagship BYD Song Plus EV,

605KM BYD Song Plus EV ,  $\label{eq:pure SUV BYD Song Plus EV }$  Pure SUV BYD Song Plus EV