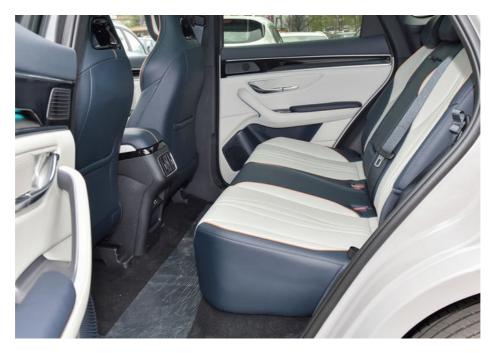

## **Applications:**

In 2024, BYD will release a new flagship pure electric SUV with a range of 520KM or 605KM for their Song Plus EV model. This new energy vehicle is sure to make an impact in the industry with its impressive range and all-electric powertrain. The BYD Song Plus EV SUV will be a great option for those looking for a long-range electric vehicle that also boasts a spacious and practical design.