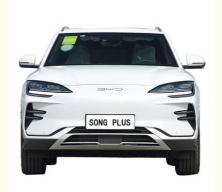

# BYD Song Plus EV Flagship Electric Car New Energy Vehicles Pure SUV 605KM

# **Product Specification**

Cabin Structure: Integral Body

Fuel Type: ElectircPort: Shenzhen

• Size: 4785x1890x1660mm

Interior Color: Dark
Rear Window: Electric
Type: SUV
Steering System: Electric

• Highlight: Flagship BYD Song Plus EV,

605KM BYD Song Plus EV ,  $\label{eq:pure SUV BYD Song Plus EV }$  Pure SUV BYD Song Plus EV