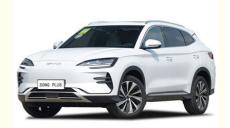

# BYD Song Plus EV Flagship Electric Car New Energy Vehicles Pure SUV 605KM

# **Product Specification**

Cabin Structure: Integral Body

Fuel Type: ElectircPort: Shenzhen

• Size: 4785x1890x1660mm

Interior Color: Dark
Rear Window: Electric
Type: SUV
Steering System: Electric

• Highlight: Flagship BYD Song Plus EV,

605KM BYD Song Plus EV ,  $\label{eq:pure SUV BYD Song Plus EV }$  Pure SUV BYD Song Plus EV