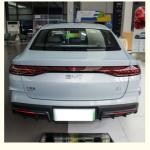

# China Hybrid 120km BYD Qin L Dm-i EV Electric Car New Energy **Vehicle**

### **Basic Information**

• Place of Origin: Shenzhen Brand Name: BYD

• Model Number: BYD QIN L DM-I

• Minimum Order Quantity:

• Price: 12230-13320

· Packaging Details: Normal • Delivery Time: • Payment Terms: T/T • Supply Ability: 10



# Product Specification

• Autopilot: Yes

• Cabin Structure: Integral Body • Top Speed: 180Mph • Type: SUV • Forward Shift Number: 5

4830x1900x1495mm • Size:

• Interior Color: Dark • Fuel Type: Electirc

• Highlight: BYD Qin L Dm-i EV, 120km BYD Qin L Dm-i



### More Images







## **Product Description**

### **Product Description:**

The 2024 China New Energy Vehicle hybrid 120km BYD Qin I dm-i EV electric Car is a cutting-edge vehicle that is sure to impress. With its advanced technology and incredible performance, this electric car is designed to meet the needs of modern drivers while reducing our carbon footprint and helping to protect the environment.

The BYD Qin I dm-i EV electric Car is a hybrid that can travel up to 120km on a single charge, making it an ideal choice for city driving or long commutes. Its electric motor provides power and efficiency without sacrificing performance, making it a reliable and eco-friendly choice for any driver.

But the real standout feature of the BYD Qin I dm-i EV electric Car is its focus on new energy technology. As