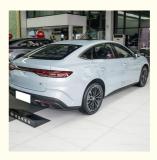

### **Product Description:**

The 2024 China New Energy Vehicle hybrid 120km BYD Qin I dm-i EV electric Car is a cutting-edge vehicle that is sure to impress. With its advanced technology and incredible performance, this electric car is designed to meet the needs of modern drivers while reducing our carbon footprint and helping to protect the environment.

The BYD Qin I dm-i EV electric Car is a hybrid that can travel up to 120km on a single charge, making it an ideal choice for city driving or long commutes. Its electric motor provides power and efficiency without sacrificing performance, making it a reliable and eco-friendly choice for any driver.