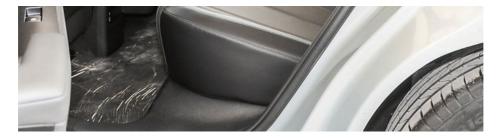

# Product Specification

• Autopilot: Yes

• Cabin Structure: Integral Body • Top Speed: 180Mph • Type: SUV • Forward Shift Number: 5

4830x1900x1495mm • Size:

• Interior Color: Dark • Fuel Type: Electirc

• Highlight: BYD Qin L Dm-i EV, 120km BYD Qin L Dm-i