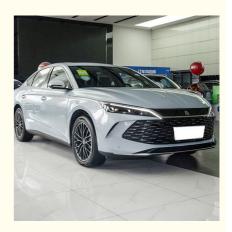

# China Hybrid 120km BYD Qin L Dm-i EV Electric Car New Energy **Vehicle**

# Product Specification

• Autopilot: Yes

• Cabin Structure: Integral Body • Top Speed: 180Mph • Type: SUV • Forward Shift Number: 5

4830x1900x1495mm • Size:

• Interior Color: Dark • Fuel Type: Electirc

• Highlight: BYD Qin L Dm-i EV, 120km BYD Qin L Dm-i