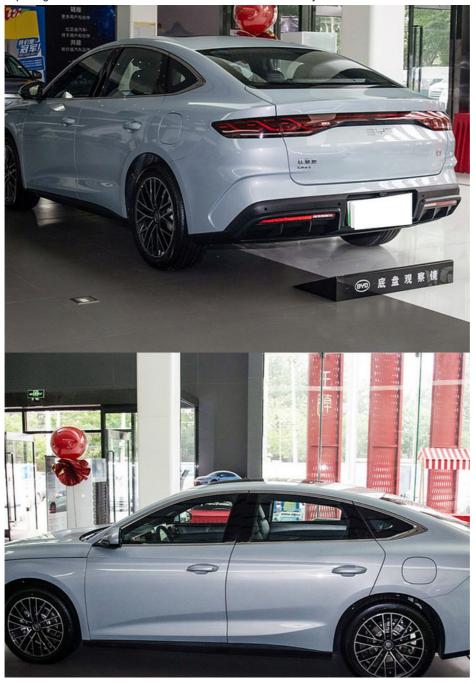

# Product Specification

• Autopilot: Yes

• Cabin Structure: Integral Body • Top Speed: 180Mph • Type: SUV • Forward Shift Number: 5

4830x1900x1495mm • Size:

• Interior Color: Dark • Fuel Type: Electirc

• Highlight: BYD Qin L Dm-i EV, 120km BYD Qin L Dm-i

### More Images