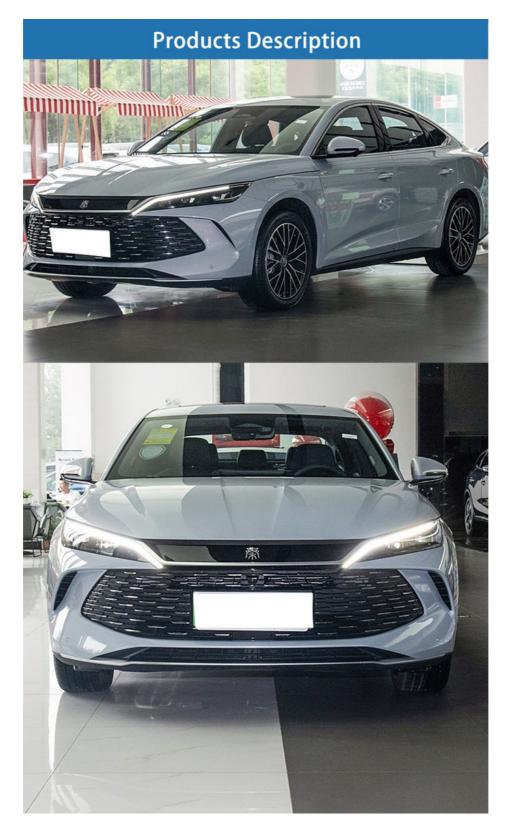

### **Product Description:**

The 2024 China New Energy Vehicle hybrid 120km BYD Qin I dm-i EV electric Car is a cutting-edge vehicle that is sure to impress. With its advanced technology and incredible performance, this electric car is designed to meet the needs of modern drivers while reducing our carbon footprint and helping to protect the environment.

The BYD Qin I dm-i EV electric Car is a hybrid that can travel up to 120km on a single charge, making it an ideal choice for city driving or long commutes. Its electric motor provides power and efficiency without sacrificing performance, making it a reliable and eco-friendly choice for any driver.

But the real standout feature of the BYD Qin I dm-i EV electric Car is its focus on new energy technology. As a New Energy Vehicle, it is designed to reduce emissions and promote sustainable energy practices. This is achieved by combining the benefits of electric power with the versatility of a hybrid engine, creating a vehicle that is as eco-friendly as it is efficient.