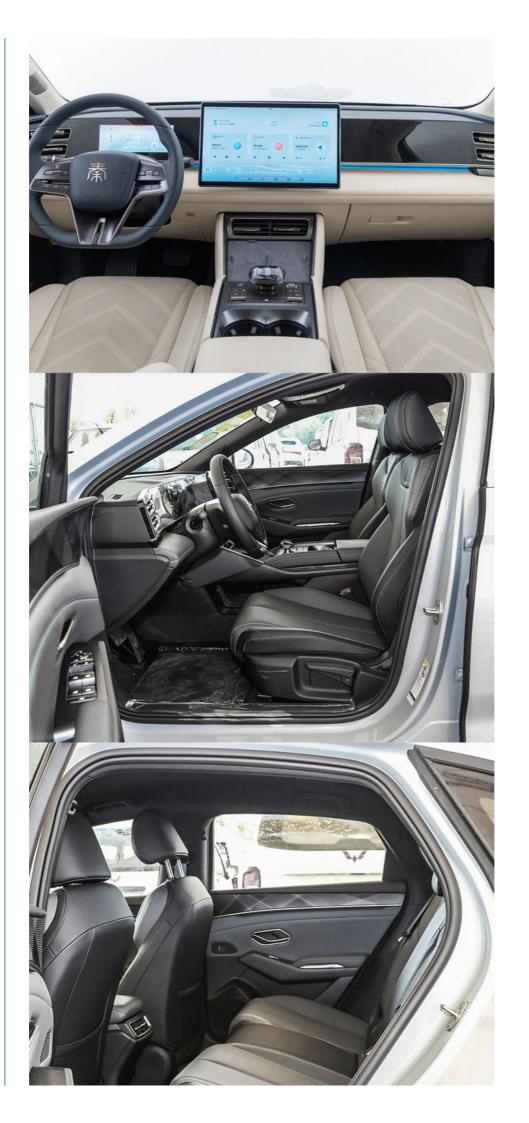

The BYD Qin I dm-i EV electric car is the perfect option for those who want the convenience of a hybrid model without sacrificing power or performance. The vehicle is equipped with the latest technology and offers a smooth driving experience, making it an ideal choice for drivers of all ages and experience levels. Whether you are a seasoned driver or new to the road, the BYD Qin I dm-i EV electric car is sure to meet your needs and exceed your expectations.

The new car by BYD Qin will provide an excellent driving experience, combining the fuel economy of a hybrid vehicle with the power and acceleration of an electric car. This particular car is an innovative model that uses advanced technology to provide a seamless driving experience. It is an example of how the automotive industry's future is likely to be dominated by electric and hybrid vehicles.