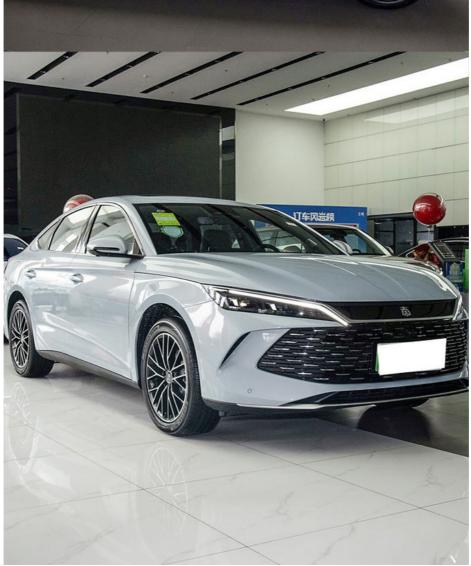

# Product Specification

• Autopilot: Yes

• Cabin Structure: Integral Body • Top Speed: 180Mph • Type: SUV • Forward Shift Number: 5

4830x1900x1495mm • Size:

• Interior Color: Dark • Fuel Type: Electirc

• Highlight: BYD Qin L Dm-i EV, 120km BYD Qin L Dm-i

### More Images