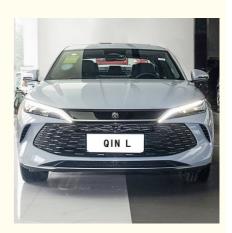

# China Hybrid 120km BYD Qin L Dm-i EV Electric Car New Energy **Vehicle**

# Product Specification

• Autopilot: Yes

• Cabin Structure: Integral Body • Top Speed: 180Mph • Type: SUV • Forward Shift Number: 5

4830x1900x1495mm • Size:

• Interior Color: Dark • Fuel Type: Electirc

• Highlight: BYD Qin L Dm-i EV, 120km BYD Qin L Dm-i