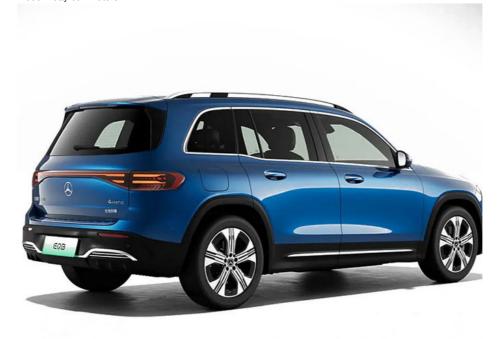

### More Images

In terms of design, the Mercedes EQB 350 4MATIC EV keeps the signature design elements of a Mercedes SUV, combined with futuristic and eco-friendly accents. The car is spacious and comfortable, with ample headroom and legroom for all passengers.

In terms of design, the EQB 350 4MATIC EV maintains the sleek and stylish aesthetics that Mercedes Benz is known for. It features a sporty exterior with distinctively crafted details and a refined interior that exudes luxury and comfort.