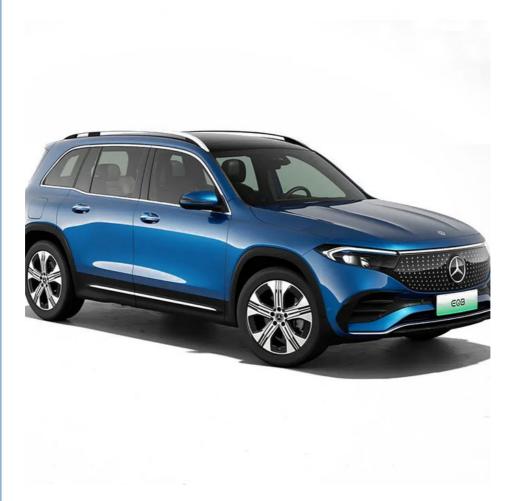

In terms of design, the Mercedes EQB 350 4MATIC EV keeps the signature design elements of a Mercedes SUV, combined with futuristic and eco-friendly accents. The car is spacious and comfortable, with ample headroom and legroom for all passengers.

In terms of design, the EQB 350 4MATIC EV maintains the sleek and stylish aesthetics that Mercedes Benz is known for. It features a sporty exterior with distinctively crafted details and a refined interior that exudes luxury and comfort.