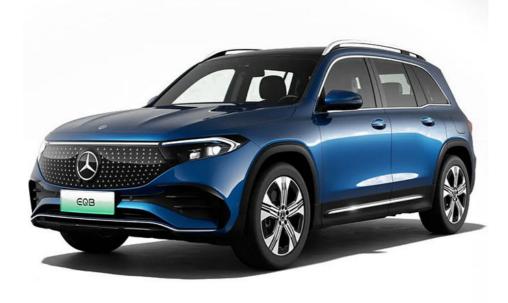

# Mercedes Benz EQB 350 4MATIC EV Electric Car New Energy Vehicles Pure

### **Product Description:**

Mercedes Benz has recently launched a new energy vehicle, the Mercedes EQB 350 4MATIC EV, a fully electric pure SUV. This vehicle is a breakthrough in electric vehicle technology, and offers a sustainable driving experience that doesn't compromise on performance or style.

In terms of design, the Mercedes EQB 350 4MATIC EV keeps the signature design elements of a Mercedes SUV, combined with futuristic and eco-friendly accents. The car is spacious and comfortable, with ample headroom and legroom for all passengers.