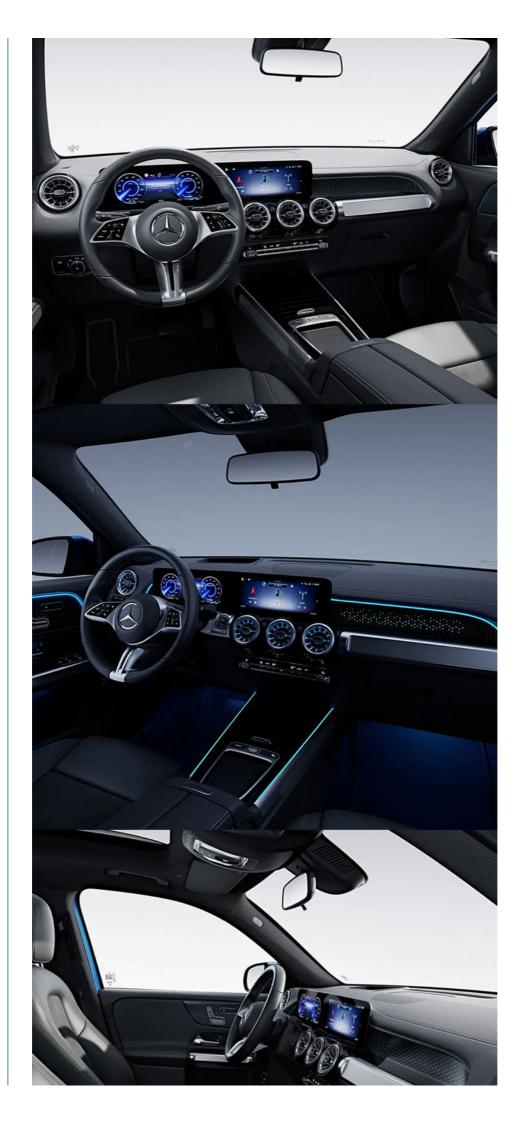

### More Images

In terms of design, the Mercedes EQB 350 4MATIC EV keeps the signature design elements of a Mercedes SUV, combined with futuristic and eco-friendly accents. The car is spacious and comfortable, with ample headroom and legroom for all passengers.

In terms of design, the EQB 350 4MATIC EV maintains the sleek and stylish aesthetics that Mercedes Benz is known for. It features a sporty exterior with distinctively crafted details and a refined interior that exudes luxury and comfort.