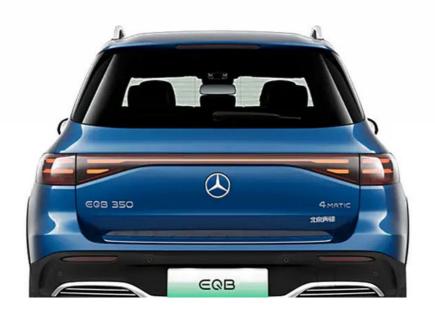

In terms of design, the Mercedes EQB 350 4MATIC EV keeps the signature design elements of a Mercedes SUV, combined with futuristic and eco-friendly accents. The car is spacious and comfortable, with ample headroom and legroom for all passengers.

In terms of design, the EQB 350 4MATIC EV maintains the sleek and stylish aesthetics that Mercedes Benz is known for. It features a sporty exterior with distinctively crafted details and a refined interior that exudes luxury and comfort.