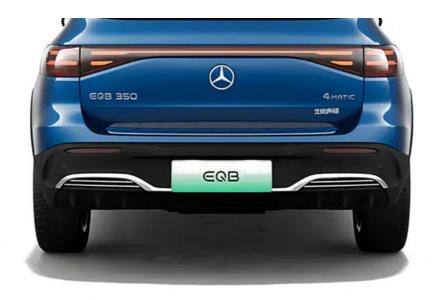

In terms of design, the EQB 350 retains the classic Mercedes-Benz style, with a bold front grille and sleek lines. The interior is also impressive, with premium materials and advanced infotainment systems. The spacious cabin can comfortably seat up to seven passengers, making it a great choice for families.