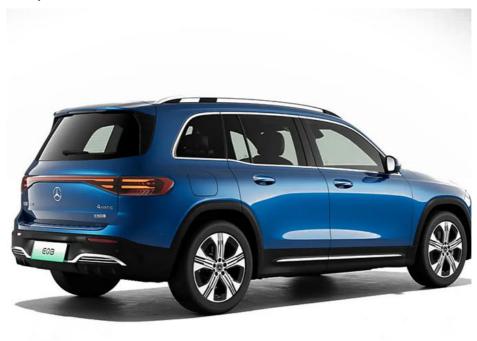

In terms of design, the EQB 350 retains the classic Mercedes-Benz style, with a bold front grille and sleek lines. The interior is also impressive, with premium materials and advanced infotainment systems. The spacious cabin can comfortably seat up to seven passengers, making it a great choice for families.