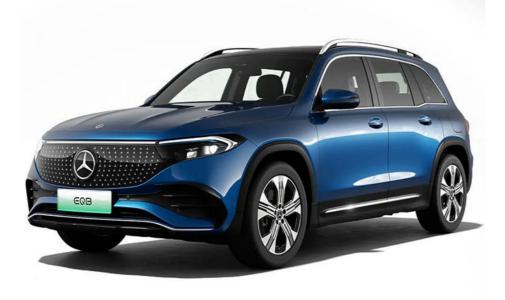

# **Product Description:**

New Energy Vehicles Pure SUV - Mercedes EQB 350 4MATIC EV Electric Car For Mercedes Benz

The Mercedes EQB 350 4MATIC EV is a new energy pure SUV that combines the luxury and comfort of a traditional Mercedes-Benz with the eco-friendliness of an electric vehicle. This electric car is the perfect choice for those who want to reduce their carbon footprint while enjoying the style and sophistication of a Mercedes.

In terms of design, the EQB 350 retains the classic Mercedes-Benz style, with a bold front grille and sleek lines. The interior is also impressive, with premium materials and advanced infotainment systems. The spacious cabin can comfortably seat up to seven passengers, making it a great choice for families.