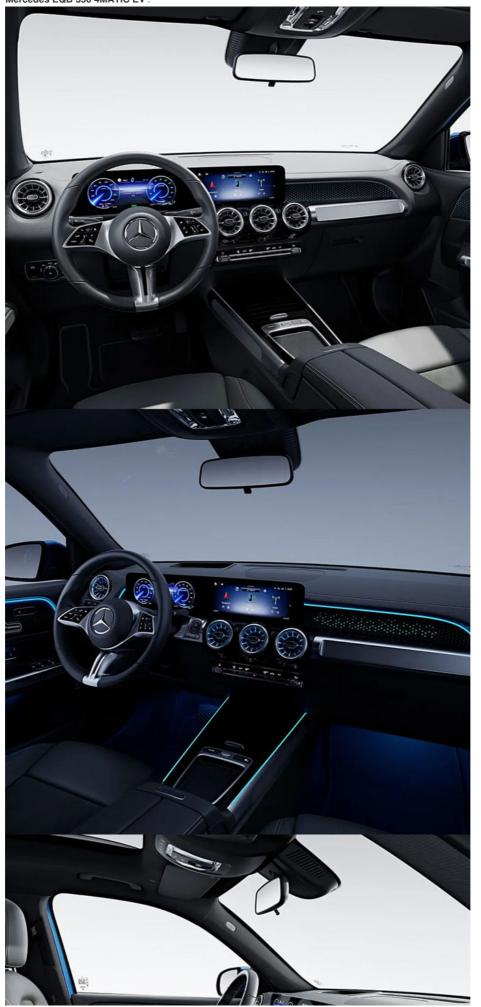

In terms of design, the EQB 350 retains the classic Mercedes-Benz style, with a bold front grille and sleek lines. The interior is also impressive, with premium materials and advanced infotainment systems. The spacious cabin can comfortably seat up to seven passengers, making it a great choice for families.