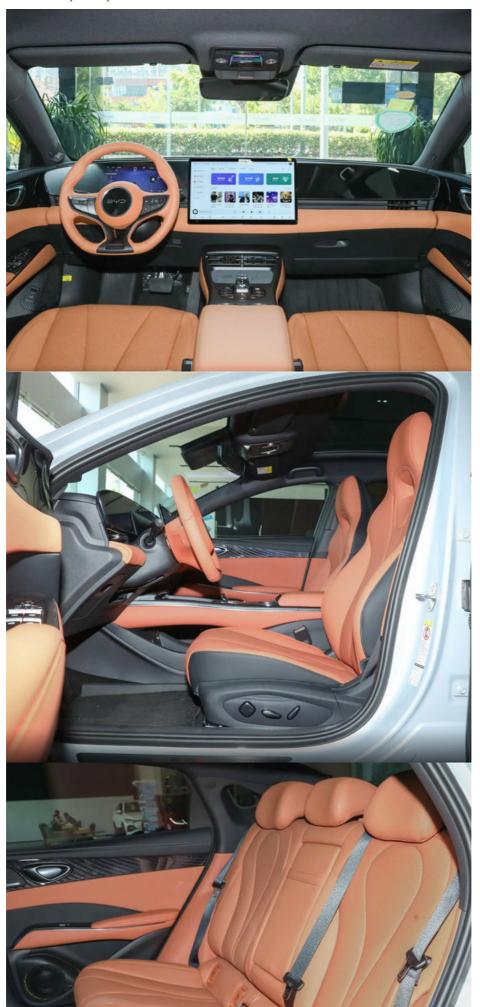

In addition to its impressive range, the BYD Seal boasts other state-of-the-art features, including a sleek and modern design, advanced safety features, and a comfortable and spacious interior.

China has been a driving force for the adoption of electric vehicles, and the BYD Seal represents the country's continued commitment to developing and promoting new energy alternatives. With its impressive capabilities and features, the BYD Seal is poised to become an important player in the EV market both in China and internationally. BYD Seal Features

Not only is the BYD Seal environmentally friendly, but it also boasts modern and sleek design features. From the exterior design, which is crafted to maximize aerodynamics, to the interior that is equipped with the latest technology, this vehicle provides a unique and futuristic driving experience that is sure to impress.