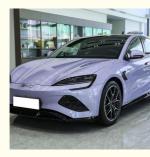

#### **Product Description:**

BYD is getting ready to release its newest addition to the EV market, the BYD Seal. This vehicle is projected to have a range of 650km on a single charge and will be powered completely by new energy sources.

In addition to its impressive range, the BYD Seal boasts other state-of-the-art features, including a sleek and modern design, advanced safety features, and a comfortable and spacious interior.

China has been a driving force for the adoption of electric vehicles, and the BYD Seal represents the country's continued commitment to developing and promoting new energy alternatives. With its impressive capabilities and features, the BYD Seal is poised to become an important player in the EV market both in China and internationally. BYD Seal Features

Not only is the BYD Seal environmentally friendly, but it also boasts modern and sleek design features. From the exterior design, which is crafted to maximize aerodynamics, to the interior that is equipped with the latest technology, this vehicle provides a unique and futuristic driving experience that is sure to impress.