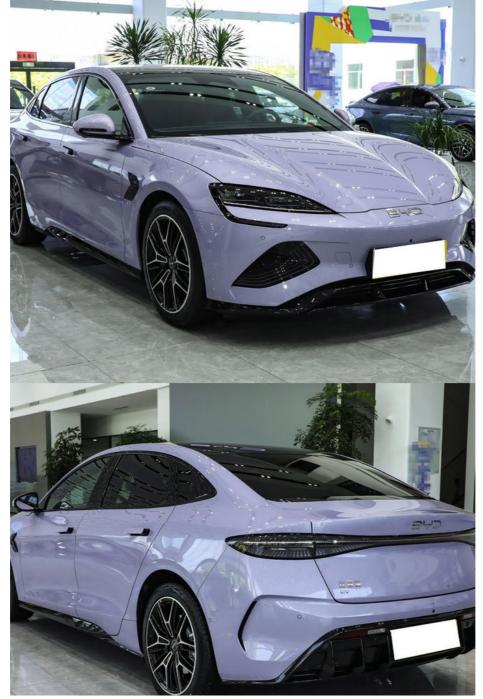

#### **Product Description:**

BYD is getting ready to release its newest addition to the EV market, the BYD Seal. This vehicle is projected to have a range of 650km on a single charge and will be powered completely by new energy sources.

In addition to its impressive range, the BYD Seal boasts other state-of-the-art features, including a sleek and modern design, advanced safety features, and a comfortable and spacious interior.

China has been a driving force for the adoption of electric vehicles, and the BYD Seal represents the country's continued commitment to developing and promoting new energy alternatives. With its impressive capabilities and features, the BYD Seal is poised to become an important player in the EV market both in China and internationally. BYD Seal Features

Not only is the BYD Seal environmentally friendly, but it also boasts modern and sleek design features. From the exterior design, which is crafted to maximize aerodynamics, to the interior that is equipped with the latest technology, this vehicle provides a unique and futuristic driving experience that is sure to impress.