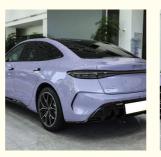

#### **Product Description:**

BYD is getting ready to release its newest addition to the EV market, the BYD Seal. This vehicle is projected to have a range of 650km on a single charge and will be powered completely by new energy sources.

In addition to its impressive range, the BYD Seal boasts other state-of-the-art features, including a sleek and modern design, advanced safety features, and a comfortable and spacious interior.

China has been a driving force for the adoption of electric vehicles, and the BYD Seal represents the country's continued commitment to developing and promoting new energy alternatives. With its impressive capabilities and features, the BYD Seal is poised to become an important player in the EV market both in China and internationally. BYD Seal Features

Not only is the BYD Seal environmentally friendly, but it also boasts modern and sleek design features. From the exterior design, which is crafted to maximize aerodynamics, to the interior that is equipped with the latest technology, this vehicle provides a unique and futuristic driving experience that is sure to impress.