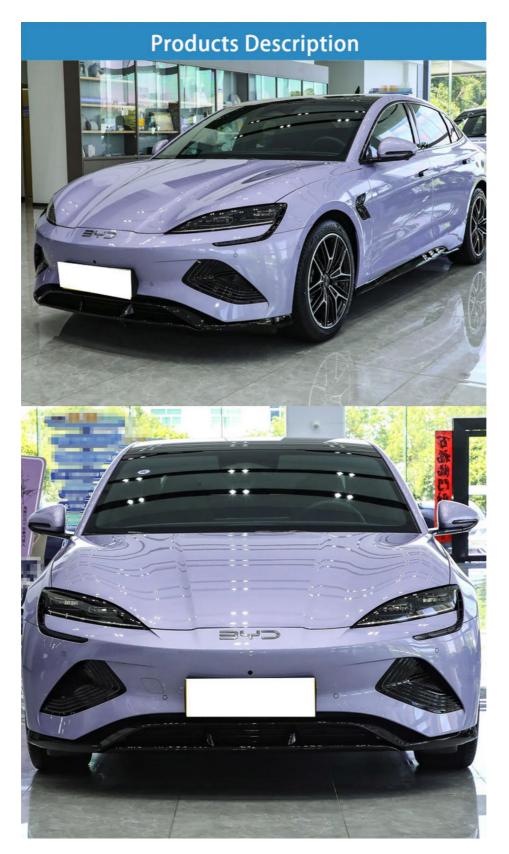

#### **Product Description:**

BYD is getting ready to release its newest addition to the EV market, the BYD Seal. This vehicle is projected to have a range of 650km on a single charge and will be powered completely by new energy sources.

In addition to its impressive range, the BYD Seal boasts other state-of-the-art features, including a sleek and modern design, advanced safety features, and a comfortable and spacious interior.

China has been a driving force for the adoption of electric vehicles, and the BYD Seal represents the country's continued commitment to developing and promoting new energy alternatives. With its impressive capabilities and features, the BYD Seal is poised to become an important player in the EV market both in China and internationally. BYD Seal Features

Not only is the BYD Seal environmentally friendly, but it also boasts modern and sleek design features. From the exterior design, which is crafted to maximize aerodynamics, to the interior that is equipped with the latest technology, this vehicle provides a unique and futuristic driving experience that is sure to impress.