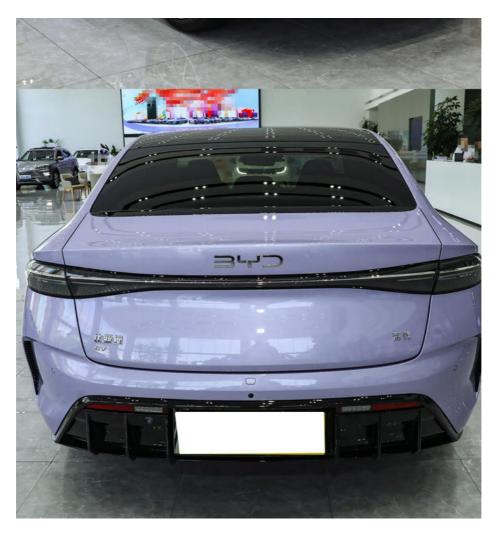

#### **Product Description:**

BYD is getting ready to release its newest addition to the EV market, the BYD Seal. This vehicle is projected to have a range of 650km on a single charge and will be powered completely by new energy sources.

In addition to its impressive range, the BYD Seal boasts other state-of-the-art features, including a sleek and modern design, advanced safety features, and a comfortable and spacious interior.

China has been a driving force for the adoption of electric vehicles, and the BYD Seal represents the country's continued commitment to developing and promoting new energy alternatives. With its impressive capabilities and features, the BYD Seal is poised to become an important player in the EV market both in China and internationally. BYD Seal Features

Not only is the BYD Seal environmentally friendly, but it also boasts modern and sleek design features. From the exterior design, which is crafted to maximize aerodynamics, to the interior that is equipped with the latest technology, this vehicle provides a unique and futuristic driving experience that is sure to impress.