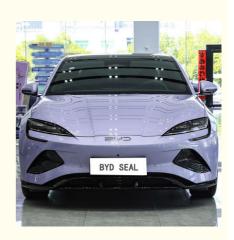

#### **Product Description:**

BYD is getting ready to release its newest addition to the EV market, the BYD Seal. This vehicle is projected to have a range of 650km on a single charge and will be powered completely by new energy sources.

In addition to its impressive range, the BYD Seal boasts other state-of-the-art features, including a sleek and modern design, advanced safety features, and a comfortable and spacious interior.

China has been a driving force for the adoption of electric vehicles, and the BYD Seal represents the country's continued commitment to developing and promoting new energy alternatives. With its impressive capabilities and features, the BYD Seal is poised to become an important player in the EV market both in China and internationally. BYD Seal Features

Not only is the BYD Seal environmentally friendly, but it also boasts modern and sleek design features. From the exterior design, which is crafted to maximize aerodynamics, to the interior that is equipped with the latest technology, this vehicle provides a unique and futuristic driving experience that is sure to impress.