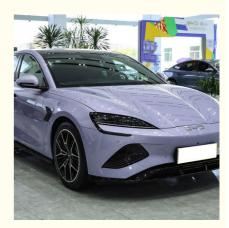

#### **Product Description:**

BYD is getting ready to release its newest addition to the EV market, the BYD Seal. This vehicle is projected to have a range of 650km on a single charge and will be powered completely by new energy sources.

In addition to its impressive range, the BYD Seal boasts other state-of-the-art features, including a sleek and modern design, advanced safety features, and a comfortable and spacious interior.

China has been a driving force for the adoption of electric vehicles, and the BYD Seal represents the country's continued commitment to developing and promoting new energy alternatives. With its impressive capabilities and features, the BYD Seal is poised to become an important player in the EV market both in China and internationally. BYD Seal Features

Not only is the BYD Seal environmentally friendly, but it also boasts modern and sleek design features. From the exterior design, which is crafted to maximize aerodynamics, to the interior that is equipped with the latest technology, this vehicle provides a unique and futuristic driving experience that is sure to impress.