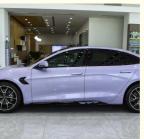

#### **Product Description:**

BYD is getting ready to release its newest addition to the EV market, the BYD Seal. This vehicle is projected to have a range of 650km on a single charge and will be powered completely by new energy sources.

In addition to its impressive range, the BYD Seal boasts other state-of-the-art features, including a sleek and modern design, advanced safety features, and a comfortable and spacious interior.

China has been a driving force for the adoption of electric vehicles, and the BYD Seal represents the country's continued commitment to developing and promoting new energy alternatives. With its impressive capabilities and features, the BYD Seal is poised to become an important player in the EV market both in China and internationally. BYD Seal Features