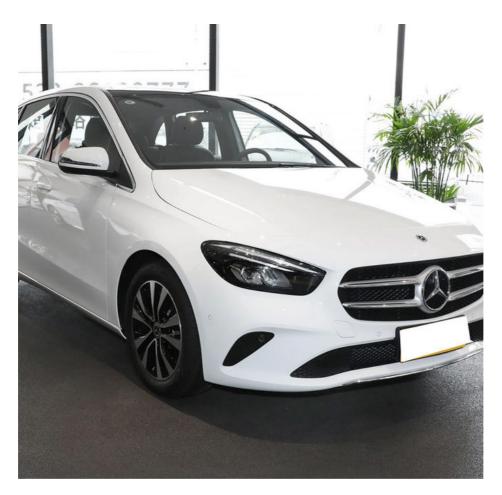

### **Product Description:**

The Mercedes Benz B Class

The Mercedes Benz B Class is a popular compact car produced by the German automaker. It was first introduced in 2005 and has been updated several times since then, with the latest version released in 2019. The B Class is known for its spacious interior, high-quality materials, and excellent safety features.

#### Features:

The Mercedes Benz B Class is a popular compact car model that has gained a loyal following for its stylish design, efficient performance, and advanced technology features. This vehicle is available in both petrol and diesel engine options, and includes a variety of safety features to ensure a smooth and comfortable ride for both driver and passengers.

One of the standout features of the Mercedes Benz B Class is its spacious interior, which offers generous legroom and ample storage space. The seats are also highly adjustable, allowing passengers to find the perfect position for maximum comfort during long journeys. Additionally, the car's infotainment system is intuitive and easy to use, providing occupants with access to a variety of media options, including music, navigation, and more.