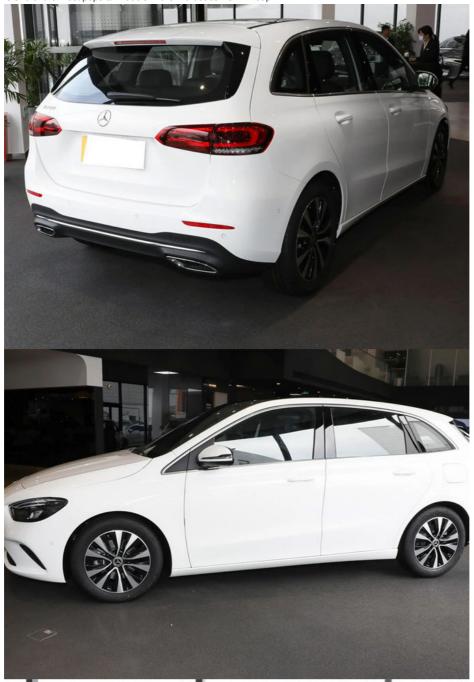

### **Product Description:**

The Mercedes Benz B Class

The Mercedes Benz B Class is a popular compact car produced by the German automaker. It was first introduced in 2005 and has been updated several times since then, with the latest version released in 2019. The B Class is known for its spacious interior, high-quality materials, and excellent safety features.

#### A Versatile and Reliable Choice

Overall, the Mercedes Benz B Class is a reliable, stylish, and versatile car that appeals to a range of buyers. Whether you're looking for a practical family vehicle or a sporty city car, the B Class is definitely worth considering.

#### Features:

The Mercedes Benz B Class is a popular compact car model that has gained a loyal following for its stylish design, efficient performance, and advanced technology features. This vehicle is available in both petrol and diesel engine options, and includes a variety of safety features to ensure a smooth and comfortable ride for both driver and passengers.