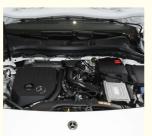

Engine options: petrol and diesel Transmission: 7-speed automatic

Fuel economy: up to 48 mpg

Horsepower: up to 221 hp

Top speed: up to 130 mph

The B Class is available in several trim levels, including the base B 250 and the more powerful B 250e plug-in hybrid. The B 250 features a turbocharged 2.0-liter engine that delivers up to 221 horsepower, while the B 250e boasts an electric motor that provides up to 177 horsepower and can travel up to 87 miles on a single charge.