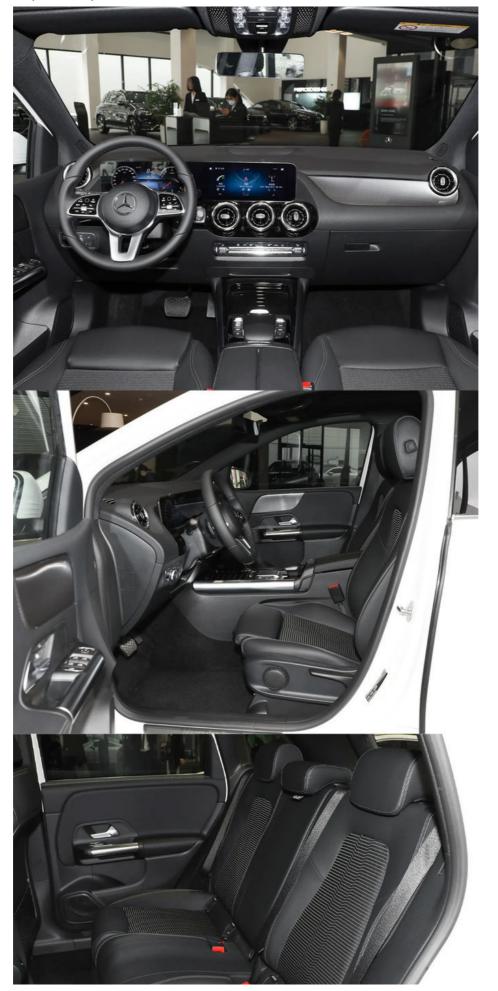

Flexible Seating and Advanced Technology

One of the standout features of the Mercedes Benz B Class is its flexible seating arrangement. The rear seats can be adjusted to create extra cargo space, making it a great choice for families or anyone who needs to transport bulky items. The car is also equipped with a range of advanced technology, including a large touchscreen display, a state-of-the-art sound system, and a variety of driver assistance features.

One of the standout features of the Mercedes Benz B Class is its spacious interior, which offers generous legroom and ample storage space. The seats are also highly adjustable, allowing passengers to find the perfect position for maximum comfort during long journeys. Additionally, the car's infotainment system is intuitive and easy to use, providing occupants with access to a variety of media options, including music, navigation, and more.

Inside, the B Class is well-appointed with premium materials and state-of-the-art technology. From the 7.0-inch touchscreen infotainment display to the available panoramic sunroof, every detail has been carefully designed for maximum comfort and convenience. Meanwhile, the spacious interior provides ample room for passengers and cargo, making it an ideal choice for families and commuters alike. Whether you're looking for a car that can handle city traffic or one that can take you on long road trips, the Mercedes Benz B Class is a versatile and reliable choice. With its smooth handling, advanced features, and impressive fuel efficiency, it's no wonder that the B Class is one of the most popular models in the Mercedes Benz lineup.