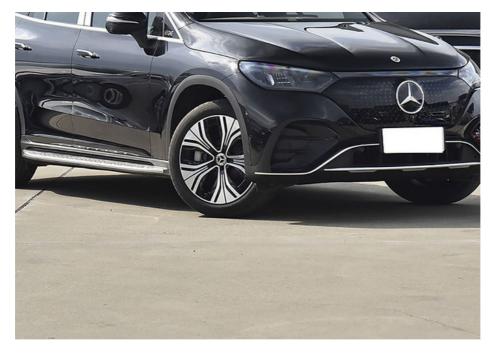

# 2024 Mercedes Benz 4MATIC EQE 500 EV Electric Car New Energy Vehicles SUV

# **Product Specification**

• Rear Window: Electric

• Size: 4800x1875x1460mm

• Steering System: Electric • Type: SUV • Forward Shift Number: 5 • Tire Size: R19

• Cabin Structure: Integral Body

• Sunroof: No

• Highlight: 2024 Mercedes Benz 4MATIC EQE 500,

> 4MATIC EQE 500 EV Electric Car, **New Energy Vehicles SUV**