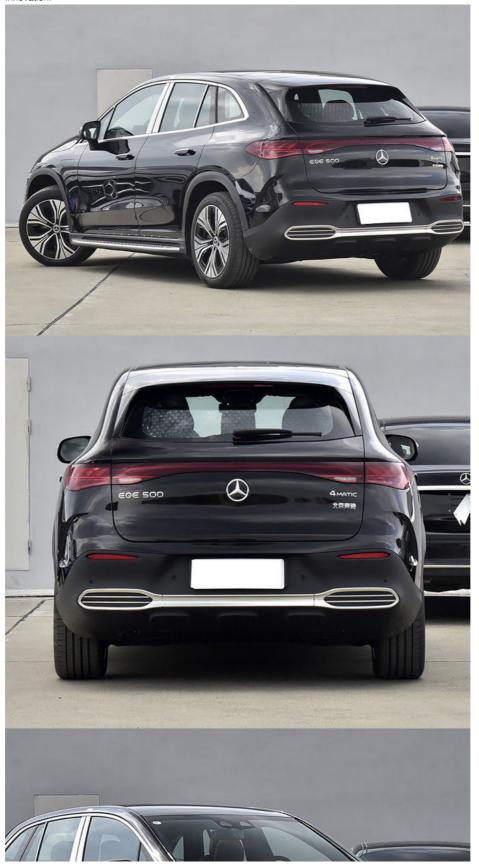

# 2024 Mercedes Benz 4MATIC EQE 500 EV Electric Car New Energy Vehicles SUV

# **Product Specification**

• Rear Window: Electric

• Size: 4800x1875x1460mm

• Steering System: Electric • Type: SUV • Forward Shift Number: 5 • Tire Size: R19

• Cabin Structure: Integral Body

• Sunroof: No

• Highlight: 2024 Mercedes Benz 4MATIC EQE 500,

> 4MATIC EQE 500 EV Electric Car, **New Energy Vehicles SUV**