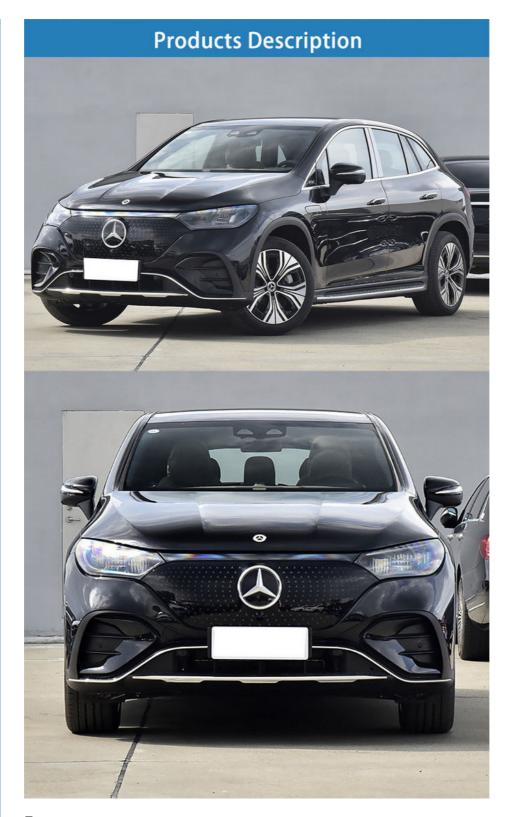

#### **Product Description:**

Mercedes Benz is set to launch a new electric vehicle in 2024 known as the EQE SUV 4MATIC 500 EV, which will be a part of their lineup of new energy vehicles. As an all-electric car, it will offer emissions-free driving and is poised to compete with other top electric SUVs on the market.

2024 New Energy Vehicles EV Mercedes Benz EQE SUV 4MATIC 500 EV Electric Car For Mercedes Benz

Mercedes Benz is set to launch a new electric vehicle in 2024 known as the EQE SUV 4MATIC 500 EV, which will be a part of their lineup of new energy vehicles. As an all-electric car, it will offer emissions-free driving and is poised to compete with other top electric SUVs on the market.