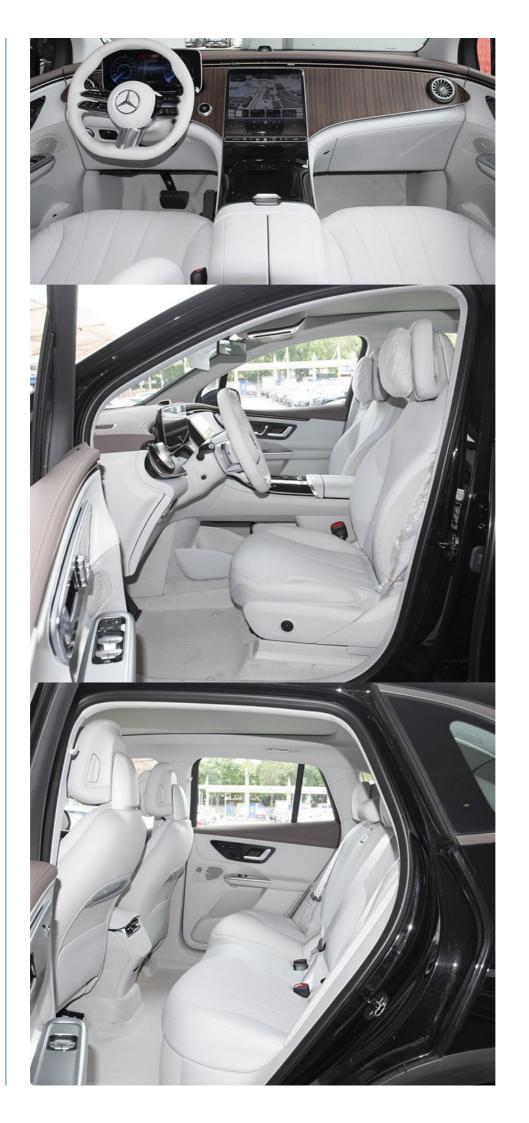

But the EQE SUV 4MATIC 500 EV isn't just stylish and practical. It also has state-of-the-art safety features, advanced technology, and a spacious interior, making it the top choice for anyone who wants to experience the future of automotive innovation.

The EQE SUV boasts a powerful 500 EV motor that delivers instant acceleration and smooth handling on any terrain. Its long-range battery technology ensures that the car can go the distance, making it the ideal choice for both city driving and road trips. In addition to its impressive performance capabilities, the EQE SUV also features a sleek and modern design. The spacious interior is fitted with the latest technology to provide drivers and passengers alike with a comfortable and enjoyable ride.

#### **Applications:**

Introducing the Future of Sustainable Driving: The Mercedes Benz EQE SUV 4MATIC 500

In the year 2024, Mercedes Benz will be unveiling its latest addition to the world of new energy vehicles (NEV) - the EQE SUV 4MATIC 500 electric car. This car is set to revolutionize the way we drive, with a focus on sustainability and environmental friendliness. The EQE SUV 4MATIC 500 is an all-electric car, powered entirely by an electric motor and a rechargeable battery. It boasts a range of up to 400 miles on a single charge, making it a practical and efficient choice for everyday driving. The car also features a sleek and modern design, with a spacious and luxurious interior that will keep drivers and passengers comfortable on even the longest journeys. The EQE SUV 4MATIC 500 is the next step in Mercedes Benz's commitment to reducing carbon emissions and creating a sustainable future. With this car, drivers can enjoy the benefits of cutting-edge technology while still reducing their impact on the environment.