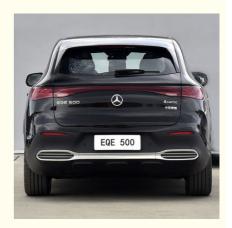

# **Product Specification**

• Rear Window: Electric

• Size: 4800x1875x1460mm

• Steering System: Electric • Type: SUV • Forward Shift Number: 5 • Tire Size: R19

• Cabin Structure: Integral Body

• Sunroof: No