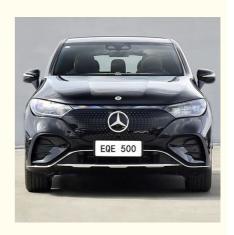

# 2024 Mercedes Benz 4MATIC EQE 500 EV Electric Car New Energy Vehicles SUV

#### **Product Description:**

Mercedes Benz is set to launch a new electric vehicle in 2024 known as the EQE SUV 4MATIC 500 EV, which will be a part of their lineup of new energy vehicles. As an all-electric car, it will offer emissions-free driving and is poised to compete with other top electric SUVs on the market.

2024 New Energy Vehicles EV Mercedes Benz EQE SUV 4MATIC 500 EV Electric Car For Mercedes Benz

Mercedes Benz is set to launch a new electric vehicle in 2024 known as the EQE SUV 4MATIC 500 EV, which will be a part of their lineup of new energy vehicles. As an all-electric car, it will offer emissions-free driving and is poised to compete with other top electric SUVs on the market.