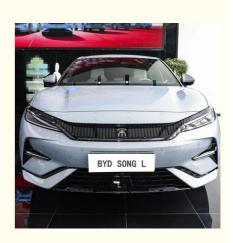

# 2025 BYD Song L Electric EV Car China New Energy Vehicle Pure 662KM SUV

### **Product Description:**

BYD Song L Electric EV Car is a new energy vehicle from China that offers a pure driving experience with a range of 662KM. This SUV is perfect for eco-conscious consumers who want to reduce their carbon footprint without sacrificing style or performance. The BYD Song L Electric EV Car is an impressive feat of engineering. Drawing power from advanced lithium-ion batteries, this vehicle is able to deliver a smooth, quiet ride with responsive acceleration. The spacious interior is also designed with both comfort and safety in