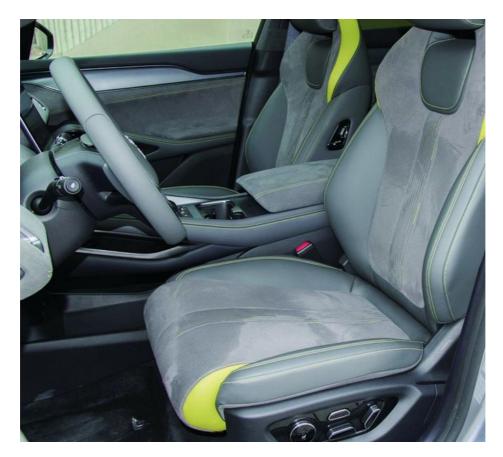

# **Product Specification**

- Seating Capacity:
- Exterior Rearview Electric Adjustment Mirror:
- Doors:
- Battery Type:
- Air Conditioner:
- Availability: Currently Available
- Energy Type:
- Transmission: Automatic
- Highlight:

#### Features:

Introducing the new energy vehicle from China, the BYD Song L Electric EV Car SUV with an impressive pure range of 662KM. This SUV is perfect for those looking for an eco-friendly and fuel-efficient option for their daily commute or travel needs. With the changing global climate, finding sustainable transportation options is becoming increasingly important. The BYD Song L Electric EV Car SUV offers a step in the right direction, with its zero-emission electric motor and impressive driving range. Not only is this vehicle environmentally conscious, but it also features the latest in technology and comfort. With a sleek design and advanced safety features, you can enjoy a luxurious driving experience without compromising on sustainability. Features: