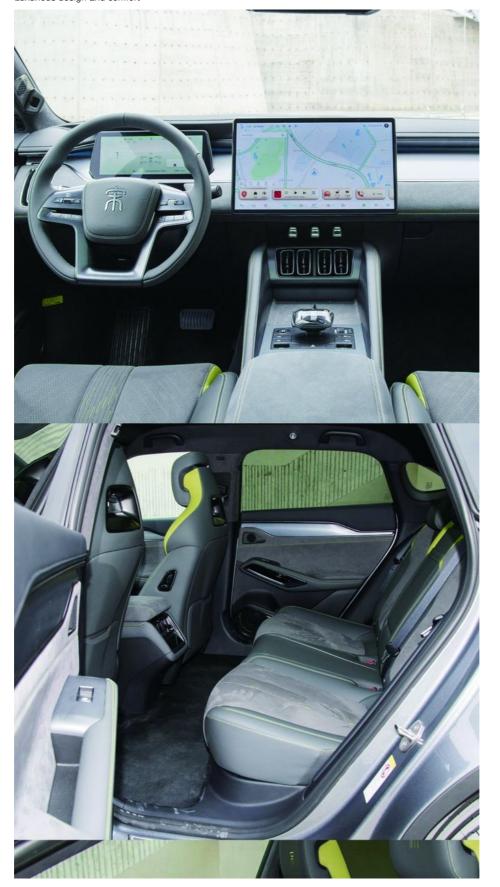

# **Product Specification**

- Seating Capacity:
- Exterior Rearview Electric Adjustment Mirror:
- Doors:
- Battery Type:
- Air Conditioner:
- Availability: Currently Available
- Energy Type:
- Transmission: Automatic
- Highlight:

### **Product Description:**

BYD Song L Electric EV Car is a new energy vehicle from China that offers a pure driving experience with a range of 662KM. This SUV is perfect for eco-conscious consumers who want to reduce their carbon footprint without sacrificing style or performance. The BYD Song L Electric EV Car is an impressive feat of engineering. Drawing power from advanced lithium-ion batteries, this vehicle is able to deliver a smooth, quiet ride with responsive acceleration. The spacious interior is also designed with both comfort and safety in