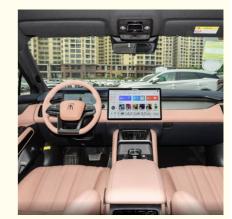

#### Features:

Introducing the new energy vehicle from China, the BYD Song L Electric EV Car SUV with an impressive pure range of 662KM. This SUV is perfect for those looking for an eco-friendly and fuel-efficient option for their daily commute or travel needs. With the changing global climate, finding sustainable transportation options is becoming increasingly important. The BYD Song L Electric EV Car SUV offers a step in the right direction, with its zero-emission electric motor and impressive driving range. Not only is this vehicle environmentally conscious, but it also features the latest in technology and comfort. With a sleek design and advanced safety features, you can enjoy a luxurious driving experience without compromising on sustainability. Features: