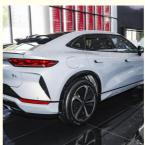

### **Product Description:**

BYD Song L Electric EV Car is a new energy vehicle from China that offers a pure driving experience with a range of 662KM. This SUV is perfect for eco-conscious consumers who want to reduce their carbon footprint without sacrificing style or performance. The BYD Song L Electric EV Car is an impressive feat of engineering. Drawing power from advanced lithium-ion batteries, this vehicle is able to deliver a smooth, quiet ride with responsive acceleration. The spacious interior is also designed with both comfort and safety in

#### Features:

Introducing the new energy vehicle from China, the BYD Song L Electric EV Car SUV with an impressive pure range of 662KM. This SUV is perfect for those looking for an eco-friendly and fuel-efficient option for their daily commute or travel needs. With the changing global climate, finding sustainable transportation options is becoming increasingly important. The BYD Song L Electric EV Car SUV offers a step in the right direction, with its zero-emission electric motor and impressive driving range. Not only is this vehicle environmentally conscious, but it also features the latest in technology and comfort. With a sleek design and advanced safety features, you can enjoy a luxurious driving experience without compromising on sustainability. Features: