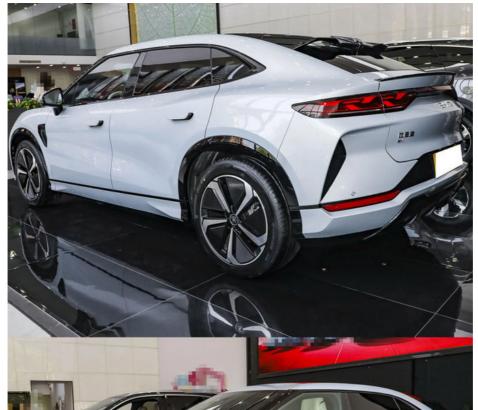

#### More Images

### **Product Description:**

BYD Song L Electric EV Car is a new energy vehicle from China that offers a pure driving experience with a range of 662KM. This SUV is perfect for eco-conscious consumers who want to reduce their carbon footprint without sacrificing style or performance. The BYD Song L Electric EV Car is an impressive feat of engineering. Drawing power from advanced lithium-ion batteries, this vehicle is able to deliver a smooth, quiet ride with responsive acceleration. The spacious interior is also designed with both comfort and safety in