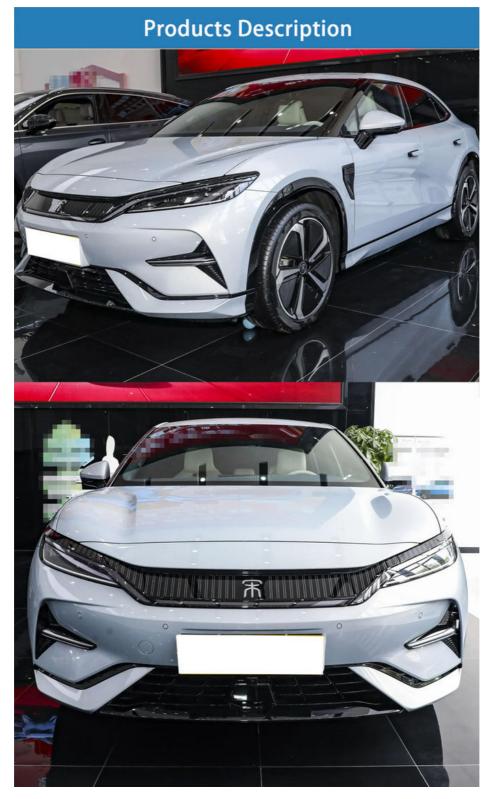

#### More Images

### **Product Description:**

BYD Song L Electric EV Car is a new energy vehicle from China that offers a pure driving experience with a range of 662KM. This SUV is perfect for eco-conscious consumers who want to reduce their carbon footprint without sacrificing style or performance. The BYD Song L Electric EV Car is an impressive feat of engineering. Drawing power from advanced lithium-ion batteries, this vehicle is able to deliver a smooth, quiet ride with responsive acceleration. The spacious interior is also designed with both comfort and safety in

#### Features:

Introducing the new energy vehicle from China, the BYD Song L Electric EV Car SUV with an impressive pure range of 662KM. This SUV is perfect for those looking for an eco-friendly and fuel-efficient option for their daily commute or travel needs. With the changing global climate, finding sustainable transportation options is becoming increasingly important. The BYD Song L Electric EV Car SUV offers a step in the right direction, with its zero-emission electric motor and impressive driving range. Not only is this vehicle environmentally conscious, but it also features the latest in technology and comfort. With a sleek design and advanced safety features, you can enjoy a luxurious driving experience without compromising on sustainability. Features: