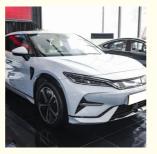

聚圳车天下新能源汽车科技有限公司

# 2025 BYD Song L Electric EV Car China New Energy Vehicle Pure 662KM SUV

# **Basic Information**

- Place of Origin:
- Brand Name: BYD

Shenzhen

byd song L

1

15

T/T

10

5

4

Automatic

Extended Range

Lithium Iron Phosphate Battery

BYD Song L Electric EV Car, 662KM New Energy Vehicle, BYD Song L Electric SUV

- Model Number:
- Minimum Order
  Quantity:
- Price: 26501-28850
- Packaging Details: Normal
- Delivery Time:
- Payment Terms:
- Supply Ability:



# **Product Specification**

- Seating Capacity:
- Exterior Rearview Electric Adjustment Mirror:
- Doors:
- Battery Type:
- Air Conditioner:
- Availability: Currently Available
- Energy Type:
- Transmission: Automatic
- Highlight:



#### More Images









### **Product Description:**

BYD Song L Electric EV Car is a new energy vehicle from China that offers a pure driving experience with a range of 662KM. This SUV is perfect for eco-conscious consumers who want to reduce their carbon footprint without sacrificing style or performance. The BYD Song L Electric EV Car is an impressive feat of engineering. Drawing power from advanced lithium-ion batteries, this vehicle is able to deliver a smooth, quiet ride with responsive acceleration. The spacious interior is also designed with both comfort and safety in

mind, making it a great choice for families and commuters alike. As China continues to lead the way in clean energy technology, the BYD Song L Electric EV Car is just one of many exciting new options for drivers around the world. Whet