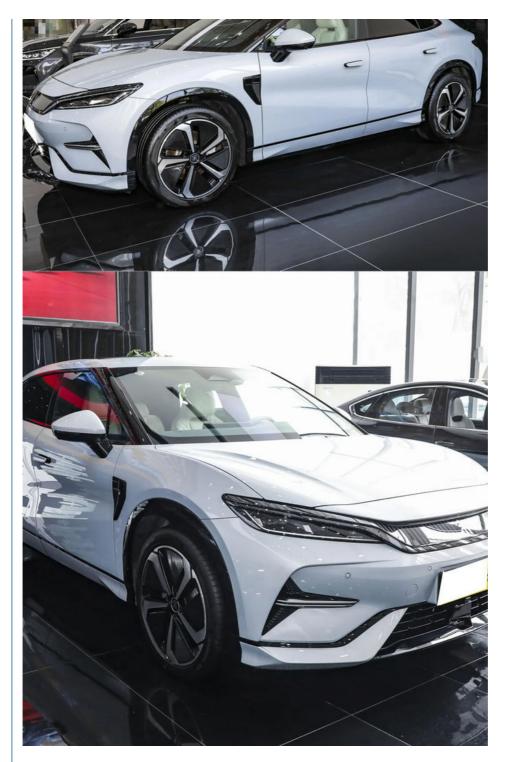

#### More Images

### **Product Description:**

BYD Song L Electric EV Car is a new energy vehicle from China that offers a pure driving experience with a range of 662KM. This SUV is perfect for eco-conscious consumers who want to reduce their carbon footprint without sacrificing style or performance. The BYD Song L Electric EV Car is an impressive feat of engineering. Drawing power from advanced lithium-ion batteries, this vehicle is able to deliver a smooth, quiet ride with responsive acceleration. The spacious interior is also designed with both comfort and safety in