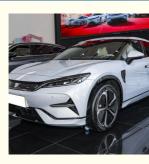

聚圳车天下新能源汽车科技有限公司

# 2025 BYD Song L Electric EV Car China New Energy Vehicle Pure 662KM SUV

# **Basic Information**

- Place of Origin:
- Brand Name: BYD

Shenzhen

byd song L

1

15

T/T

10

5

4

Automatic

Extended Range

Lithium Iron Phosphate Battery

BYD Song L Electric EV Car, 662KM New Energy Vehicle, BYD Song L Electric SUV

- Model Number:
- Minimum Order
  Quantity:
- Price: 26501-28850
- Packaging Details: Normal
- Delivery Time:
- Payment Terms:
- Supply Ability:



# **Product Specification**

- Seating Capacity:
- Exterior Rearview Electric Adjustment Mirror:
- Doors:
- Battery Type:
- Air Conditioner:
- Availability: Currently Available
- Energy Type:
- Transmission: Automatic
- Highlight:



#### More Images









### **Product Description:**

BYD Song L Electric EV Car is a new energy vehicle from China that offers a pure driving experience with a range of 662KM. This SUV is perfect for eco-conscious consumers who want to reduce their carbon footprint without sacrificing style or performance. The BYD Song L Electric EV Car is an impressive feat of engineering. Drawing power from advanced lithium-ion batteries, this vehicle is able to deliver a smooth, quiet ride with responsive acceleration. The spacious interior is also designed with both comfort and safety in

mind, making it a great choice for families and commuters alike. As China continues to lead the way in clean energy technology, the BYD Song L Electric EV Car is just one of many exciting new options for drivers around the world. Wh