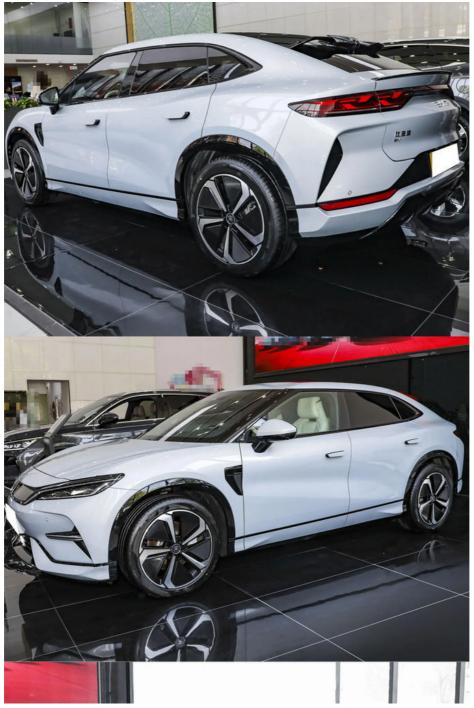

## More Images

Automatic Gear Box Electric SUV

#### Features:

China New Energy Vehicle Pure 662KM SUV BYD Song L Electric EV Car

BYD has recently launched a new energy vehicle named Song L Electric EV Car, which is an SUV with a pure 662KM range. The car is a perfect blend of technology, performance, and style that caters to the needs of practical car enthusiasts.

#### **Technical Parameters:**

Introducing the BYD Song L Electric EV Car - China's New Energy Vehicle with a Pure 662KM SUV

The BYD Song L Electric EV Car is China's latest offering in the realm of new energy vehicles. This SUV boasts a range of 662KM, making it one of the most efficient and eco-friendly options available on the market today.