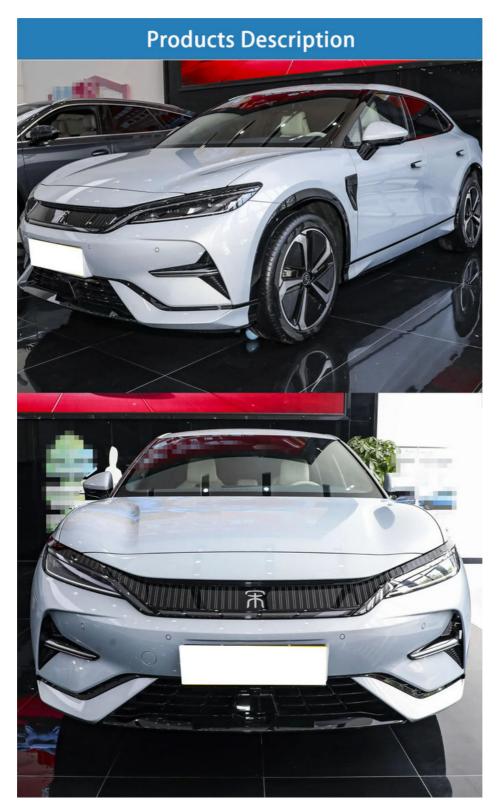

## **Product Description:**

Introducing the BYD Song L Electric EV Car

There is a new and exciting electric vehicle on the market for those looking for a more eco-friendly alternative for their transportation needs. The BYD Song L Electric EV car is a pure 662KM SUV that offers an impressive range for those longer journeys. Not only is this car environmentally friendly, but it also provides a luxurious and comfortable ride.

#### Features:

China New Energy Vehicle Pure 662KM SUV BYD Song L Electric EV Car

BYD has recently launched a new energy vehicle named Song L Electric EV Car, which is an SUV with a pure 662KM range. The car is a perfect blend of technology, performance, and style that caters to the needs of practical car enthusiasts.

#### **Technical Parameters:**

Introducing the BYD Song L Electric EV Car - China's New Energy Vehicle with a Pure 662KM SUV

The BYD Song L Electric EV Car is China's latest offering in the realm of new energy vehicles. This SUV boasts a range of 662KM, making it one of the most efficient and eco-friendly options available on the market today.

#### **Applications:**

Introducing the BYD Song L Electric EV Car: China's New Energy Vehicle with a Pure 662KM SUV

Looking for a pure electric SUV that can take you places? Look no further than the BYD Song L Electric EV Car. As China's newest new energy vehicle, this car is packed with features that make it perfect for the modern driver. With a pure 662KM SUV rating, you can get where you need to go without worrying about stopping for a charge. Plus, the car's electric engine means you can drive in eco-friendly style.