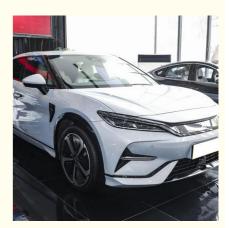

# 662KM Range BYD Song Plus L Electric SUV with Automatic Gear Box and Air Conditioner

## **Product Description:**

Introducing the BYD Song L Electric EV Car

There is a new and exciting electric vehicle on the market for those looking for a more eco-friendly alternative for their transportation needs. The BYD Song L Electric EV car is a pure 662KM SUV that offers an impressive range for those longer journeys. Not only is this car environmentally friendly, but it also provides a luxurious and comfortable ride.

#### Features:

China New Energy Vehicle Pure 662KM SUV BYD Song L Electric EV Car

BYD has recently launched a new energy vehicle named Song L Electric EV Car, which is an SUV with a pure 662KM range. The car is a perfect blend of technology, performance, and style that caters to the needs of practical car enthusiasts.