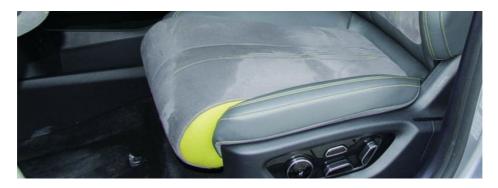

# **Product Specification**

| Seats Material:            | Leather                                                      |
|----------------------------|--------------------------------------------------------------|
| Body Type:                 | SUV                                                          |
| Doors:                     | 4                                                            |
| Air Conditioner:           | Automatic                                                    |
| Battery Type:              | Lithium Iron Phosphate Battery                               |
| • Fast Charging Time:      | 0.53hour                                                     |
| • Gear Box:                | Automatic                                                    |
| Exterior Rearview  Mirror: | Electric Adjustment                                          |
| Highlight:                 | BYD Song Plus L Electric SUV ,<br>662KM Range Electric SUV , |