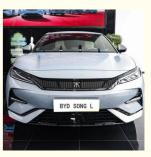

## **Product Description:**

Introducing the BYD Song L Electric EV Car

There is a new and exciting electric vehicle on the market for those looking for a more eco-friendly alternative for their transportation needs. The BYD Song L Electric EV car is a pure 662KM SUV that offers an impressive range for those longer journeys. Not only is this car environmentally friendly, but it also provides a luxurious and comfortable ride.

#### Features:

China New Energy Vehicle Pure 662KM SUV BYD Song L Electric EV Car

BYD has recently launched a new energy vehicle named Song L Electric EV Car, which is an SUV with a pure 662KM range. The car is a perfect blend of technology, performance, and style that caters to the needs of practical car enthusiasts.

#### **Technical Parameters:**

Introducing the BYD Song L Electric EV Car - China's New Energy Vehicle with a Pure 662KM SUV

The BYD Song L Electric EV Car is China's latest offering in the realm of new energy vehicles. This SUV boasts a range of 662KM, making it one of the most efficient and eco-friendly options available on the market today.

#### **Applications:**

Introducing the BYD Song L Electric EV Car: China's New Energy Vehicle with a Pure 662KM SUV

Looking for a pure electric SUV that can take you places? Look no further than the BYD Song L Electric EV Car. As China's newest new energy vehicle, this car is packed with features that make it perfect for the modern driver. With a pure 662KM SUV rating, you can get where you need to go without worrying about stopping for a charge. Plus, the car's electric engine means you can drive in eco-friendly style.