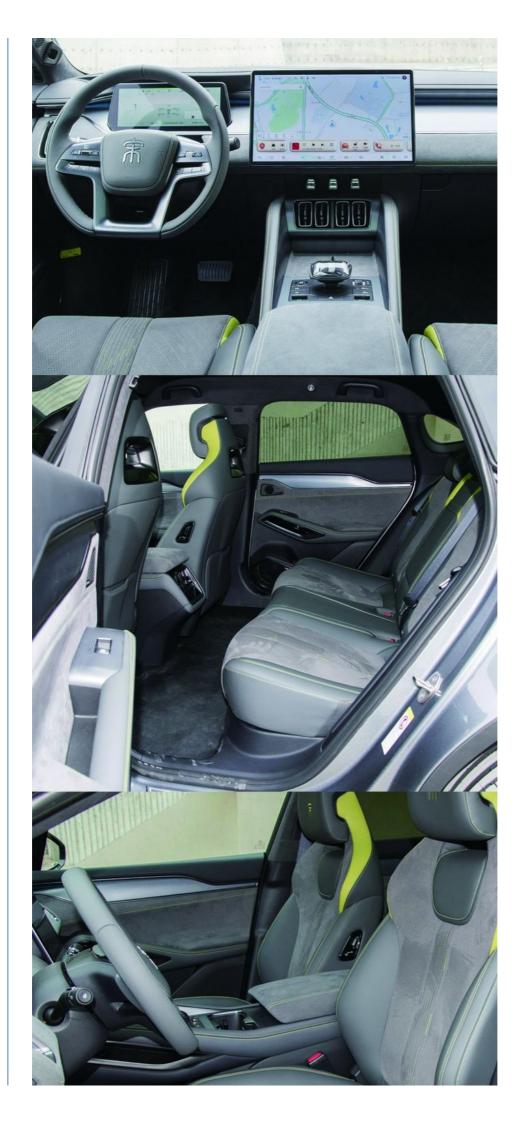

# **Product Specification**

| Seats Material:            | Leather                                                      |
|----------------------------|--------------------------------------------------------------|
| Body Type:                 | SUV                                                          |
| Doors:                     | 4                                                            |
| Air Conditioner:           | Automatic                                                    |
| Battery Type:              | Lithium Iron Phosphate Battery                               |
| • Fast Charging Time:      | 0.53hour                                                     |
| • Gear Box:                | Automatic                                                    |
| Exterior Rearview  Mirror: | Electric Adjustment                                          |
| Highlight:                 | BYD Song Plus L Electric SUV ,<br>662KM Range Electric SUV , |

The Song L Electric EV Car also features advanced safety features, making it a safe option for both the driver and passengers. With its spacious interior and state-of-the-art infotainment system, the car provides a comfortable and entertaining driving experience. In conclusion, the BYD Song L Electric EV Car is a remarkable vehicle that showcases the Chinese automaker's excellence in designing and manufacturing electric vehicles. With its long-range, efficient powertrain, stylish design, and advanced safety features, the car is a perfect choice for those looking to make the shift to electric vehicles.

In addition to its impressive range, the BYD Song L also boasts advanced features such as automatic parking, keyless entry, and a panoramic sunroof. With a stylish and sleek exterior design, this car is sure to turn heads on the road.