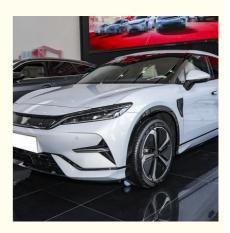

# 662KM Range BYD Song Plus L Electric SUV with Automatic Gear Box and Air Conditioner

## **Product Description:**

Introducing the BYD Song L Electric EV Car

There is a new and exciting electric vehicle on the market for those looking for a more eco-friendly alternative for their transportation needs. The BYD Song L Electric EV car is a pure 662KM SUV that offers an impressive range for those longer journeys. Not only is this car environmentally friendly, but it also provides a luxurious and comfortable ride.

#### Features:

China New Energy Vehicle Pure 662KM SUV BYD Song L Electric EV Car

BYD has recently launched a new energy vehicle named Song L Electric EV Car, which is an SUV with a pure 662KM range. The car is a perfect blend of technology, performance, and style that caters to the needs of practical car enthusiasts.