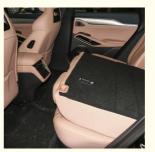

# **Product Specification**

| Seats Material:            | Leather                                                      |
|----------------------------|--------------------------------------------------------------|
| Body Type:                 | SUV                                                          |
| Doors:                     | 4                                                            |
| Air Conditioner:           | Automatic                                                    |
| Battery Type:              | Lithium Iron Phosphate Battery                               |
| • Fast Charging Time:      | 0.53hour                                                     |
| • Gear Box:                | Automatic                                                    |
| Exterior Rearview  Mirror: | Electric Adjustment                                          |
| Highlight:                 | BYD Song Plus L Electric SUV ,<br>662KM Range Electric SUV , |

The BYD Song L Electric EV car offers numerous benefits, such as reduced emissions and lower fuel costs. It is an excellent choice for those who are looking to reduce their carbon footprint and make a positive impact on the environment. Additionally, with its spacious and comfortable interior, this car is perfect for long-distance road trips and family outings.