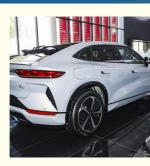

# 662KM Range BYD Song Plus L Electric SUV with Automatic Gear Box and Air Conditioner

## **Product Description:**

Introducing the BYD Song L Electric EV Car

There is a new and exciting electric vehicle on the market for those looking for a more eco-friendly alternative for their transportation needs. The BYD Song L Electric EV car is a pure 662KM SUV that offers an impressive range for those longer journeys. Not only is this car environmentally friendly, but it also provides a luxurious and comfortable ride.

#### Features:

China New Energy Vehicle Pure 662KM SUV BYD Song L Electric EV Car

BYD has recently launched a new energy vehicle named Song L Electric EV Car, which is an SUV with a pure 662KM range. The car is a perfect blend of technology, performance, and style that caters to the needs of practical car enthusiasts.