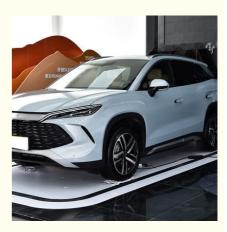

for more products please visit us on evcar.cn

# BYD Song L DM-i EV Electric Car 5 Seats 160KM Range Hybrid SUV with Autopilot and No Sunroof

# **Basic Information**

Place of Origin: ShenzhenBrand Name: BYD

Model Number: BYD SONG L DM

 Minimum Order Quantity:

• Price: 18650-20860

Packaging Details: Normal
Delivery Time: 15
Payment Terms: T/T
Supply Ability: 10



# **Product Specification**

Fuel Type: Electirc
Type: SUV
Tire Size: R19
Steering System: Electric
Sunroof: No
Forward Shift Number: 5
Autopilot: Yes
Cabin Structure: Integral Body

Highlight: 160KM Range Electric Car, 5 Seats Electric Car,

**Hybrid SUV Electric Car** 



# More Images





# **Product Description**

#### **Product Description:**

Introducing the China New Energy Vehicles Hybrid 5 Seats 160KM SUV, also known as the BYD Song L DM-i EV Electric Car. This innovative vehicle is a true testament to China's commitment to reducing carbon emissions and promoting sustainable energy. Equipped with a hybrid engine, the BYD Song L DM-i EV Electric Car is able to switch between its gasoline engine and electric motor seamlessly, providing a more efficient and eco-friendly driving experience. With a range of up to 160KM on a single charge, this SUV is perfect for city commutes and long road trips alike.

Inside, the 5-seat cabin is designed with comfort and convenience in mind. The spacious interior provides plenty of legroom and headroom for passengers