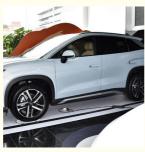

for more products please visit us on evcar.cn

# BYD Song L DM-i EV Electric Car 5 Seats 160KM Range Hybrid SUV with Autopilot and No Sunroof

# **Basic Information**

Place of Origin: ShenzhenBrand Name: BYD

Model Number: BYD SONG L DM

 Minimum Order Quantity:

• Price: 18650-20860

Packaging Details: Normal
Delivery Time: 15
Payment Terms: T/T
Supply Ability: 10



# **Product Specification**

Fuel Type: Electirc
Type: SUV
Tire Size: R19
Steering System: Electric
Sunroof: No
Forward Shift Number: 5
Autopilot: Yes
Cabin Structure: Integral Body

Highlight: 160KM Range Electric Car, 5 Seats Electric Car,

**Hybrid SUV Electric Car** 



# More Images





# **Product Description**

#### **Product Description:**

Introducing the China New Energy Vehicles Hybrid 5 Seats 160KM SUV, also known as the BYD Song L DM-i EV Electric Car. This innovative vehicle is a true testament to China's commitment to reducing carbon emissions and promoting sustainable energy. Equipped with a hybrid engine, the BYD Song L DM-i EV Electric Car is able to switch between its gasoline engine and electric motor seamlessly, providing a more efficient and eco-friendly driving experience. With a range of up to 160KM on a single charge, this SUV is perfect for city commutes and long road trips alike.

Inside, the 5-seat cabin is designed with comfort and convenience in mind. The spacious interior provides plenty of legroom and headroom for passengers of all sizes, whil