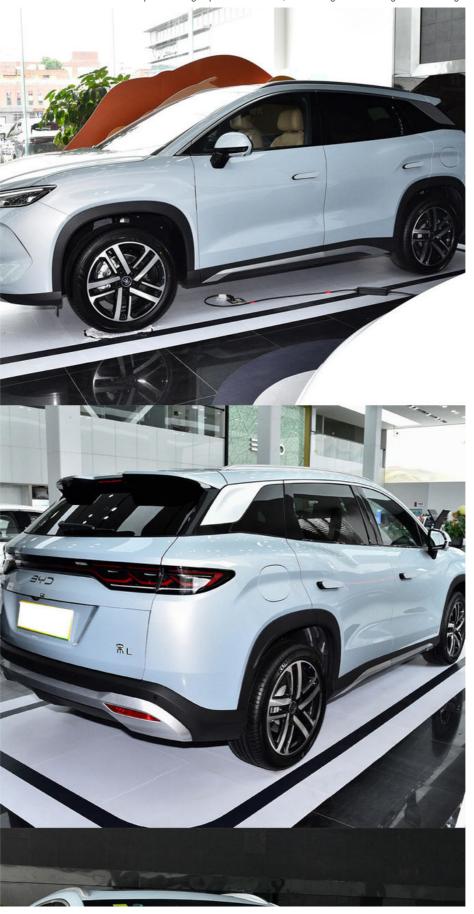

to travel together.





#### **Technical Parameters:**

The BYD Song L DM-i EV Electric Car is a new energy vehicle produced in China that combines hybrid technology with a 160KM range and 5 seats. It is considered as an SUV that is both practical and environmentally friendly.

China is a country that is leading the world in producing electric cars and developing the infrastructure to support these vehicles. The BYD Song L DM-i EV Electric Car is just one example of the innovative and sustainable technologies coming out of China. The hybrid technology used in the BYD Song L DM-i EV Electric Car provides a balance of power and efficiency. This technology allows the car to switch between electric power and gas power as needed, maximizing the car's range and reducing its carbon footprint.





#### **Applications:**

The electric vehicle industry in China has been booming in recent years, with a growing number of consumers opting for eco-friendly transportation options. One company that has gained significant attention in the market is BYD, with their new energy vehicle offerings. One of their latest models is the BYD Song L DM-i EV, a 5-seat, 160KM range SUV that is a hybrid vehicle, combining electric and gasoline power. This makes it a great choice for those looking for a vehicle that is environmentally friendly but still has the range and capabilities of a traditional vehicle.

With the popularity of hybrid and electric vehicles on the rise, it is clear that manufacturers like BYD are making strides in producing innovative and sustainable transportation solutions that sa