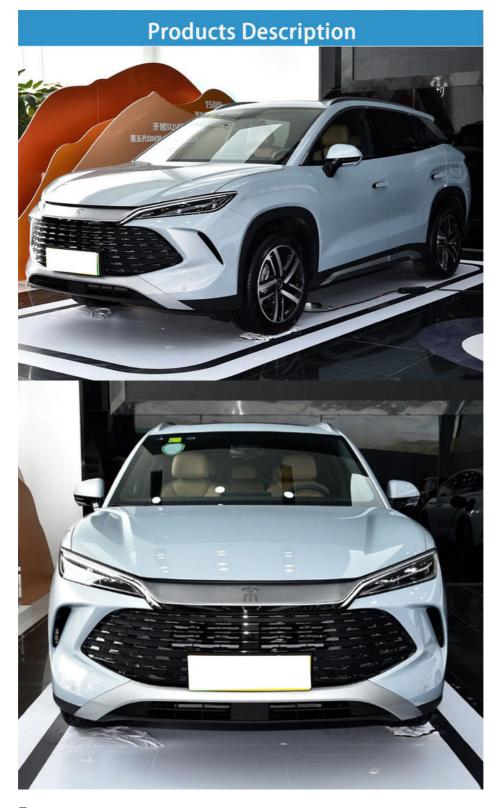

# **Product Description**

#### **Product Description:**

Introducing the China New Energy Vehicles Hybrid 5 Seats 160KM SUV, also known as the BYD Song L DM-i EV Electric Car. This innovative vehicle is a true testament to China's commitment to reducing carbon emissions and promoting sustainable energy. Equipped with a hybrid engine, the BYD Song L DM-i EV Electric Car is able to switch between its gasoline engine and electric motor seamlessly, providing a more efficient and eco-friendly driving experience. With a range of up to 160KM on a single charge, this SUV is perfect for city commutes and long road trips alike.