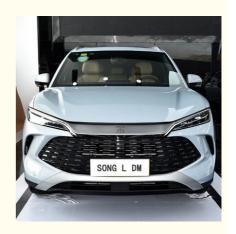

# BYD Song L DM-i EV Electric Car 5 Seats 160KM Range Hybrid SUV with Autopilot and No Sunroof

# **Product Specification**

Fuel Type: Electirc
Type: SUV
Tire Size: R19
Steering System: Electric
Sunroof: No
Forward Shift Number: 5
Autopilot: Yes
Cabin Structure: Integral Body

Highlight: 160KM Range Electric Car, 5 Seats Electric Car,