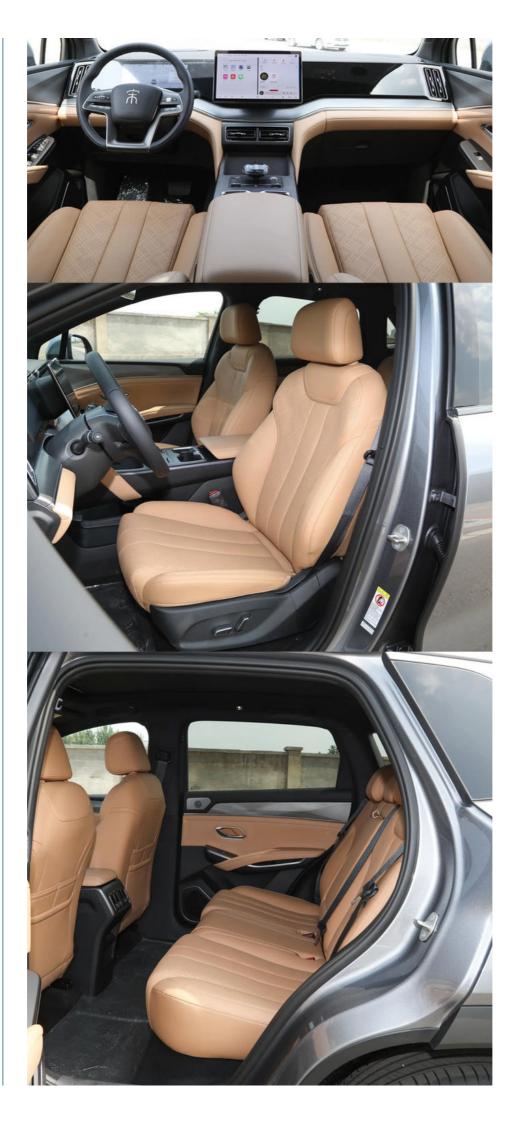

Inside, the 5-seat cabin is designed with comfort and convenience in mind. The spacious interior provides plenty of legroom and headroom for passengers of all sizes, while the advanced infotainment system keeps everyone connected and entertained throughout the journey.