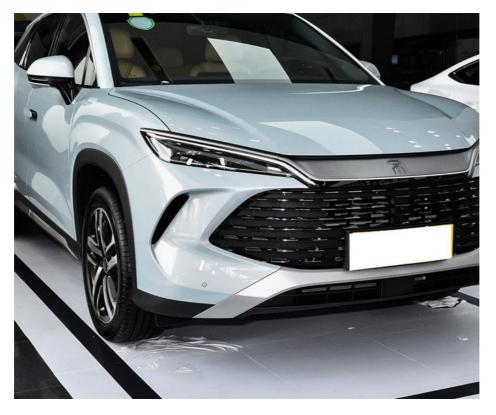

o travel together.





#### **Technical Parameters:**

The BYD Song L DM-i EV Electric Car is a new energy vehicle produced in China that combines hybrid technology with a 160KM range and 5 seats. It is considered as an SUV that is both practical and environmentally friendly.

China is a country that is leading the world in producing electric cars and developing the infrastructure to support these vehicles. The BYD Song L DM-i EV Electric Car is just one example of the innovative and sustainable technologies coming out of China. The hybrid technology used in the BYD Song L DM-i EV Electric Car provides a balance of power and efficiency. This technology allows the car to switch between electric power and gas power as needed, maximizing the car's range and reducing its carbon footprint.





#### **Applications:**

The electric vehicle industry in China has been booming in recent years, with a growing number of consumers opting for eco-friendly transportation options. One company that has gained significant attention in the market is BYD, with their new energy vehicle offerings. One of their latest models is the BYD Song L DM-i EV, a 5-seat, 160KM range SUV that is a hybrid vehicle, combining electric and gasoline power. This makes it a great choice for those looking for a vehicle that is environmentally friendly but still has the range and capabilities of a traditional vehicle.

With the popularity of hybrid and electric vehicles on the rise, it is clear that manufacturers like BYD are making strides in producing innovative and sustainable transportation solutions that sati