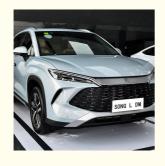

for more products please visit us on evcar.cn

# BYD Song L DM-i EV Electric Car 5 Seats 160KM Range Hybrid SUV with Autopilot and No Sunroof

# **Basic Information**

Place of Origin: ShenzhenBrand Name: BYD

Model Number: BYD SONG L DM

 Minimum Order Quantity:

• Price: 18650-20860

Packaging Details: Normal
Delivery Time: 15
Payment Terms: T/T
Supply Ability: 10



# **Product Specification**

Fuel Type: Electirc
Type: SUV
Tire Size: R19
Steering System: Electric
Sunroof: No
Forward Shift Number: 5
Autopilot: Yes
Cabin Structure: Integral Body

Highlight: 160KM Range Electric Car, 5 Seats Electric Car,

**Hybrid SUV Electric Car** 



# More Images





# **Product Description**

#### **Product Description:**

Introducing the China New Energy Vehicles Hybrid 5 Seats 160KM SUV, also known as the BYD Song L DM-i EV Electric Car. This innovative vehicle is a true testament to China's commitment to reducing carbon emissions and promoting sustainable energy. Equipped with a hybrid engine, the BYD Song L DM-i EV Electric Car is able to switch between its gasoline engine and electric motor seamlessly, providing a more efficient and eco-friendly driving experience. With a range of up to 160KM on a single charge, this SUV is perfect for city commutes and long road trips alike.

Inside, the 5-seat cabin is designed with comfort and convenience in mind. The spacious interior provides plenty of legroom and headroom for passengers of all sizes, wh