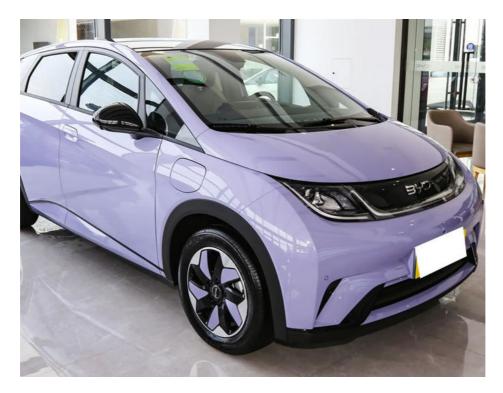

i Pure BYD Dolphin EV electric car. The car is designed to be a compact and reliable electric vehicle, offering a unique and efficient transportation solution for drivers in China.

The BYD Dolphin EV electric car is expected to be a game-changer in China's electric vehicle market, as it offers a range of features that set it apart from other electric cars currently available.

One of the most notable features of the BYD Dolphin EV electric car is its impressive range. With a range of 520km, drivers can enjoy long-distance journeys without the need for frequent charging stops.

In addition to its impressive range, the BYD Dolphin EV electric car also features a compact and stylish design, making it a perfect choice for drivers who want both performance and style in an electric vehicle.





### **Applications:**

In 2025, the Chinese market will see the arrival of a new generation of energy-efficient vehicles, particularly electric cars. Among the remarkable vehicles that will grace the market is the 520km Knight Mini Pure BYD Dolphin EV Electric Car. Powered by electric technology, this car promises to provide a fuel-efficient, eco-friendly, and practical solution to car owners in China. The BYD Dolphin EV Electric Car is designed with the latest technological advancements, including improved battery life and stability. It is equipped with safety features such as airbags, anti-lock braking system, and lane departure warning system. The car's interior is spacious, comfortable, and user-friendly.

As global efforts towards the reduction of carbon emissions continue to take c