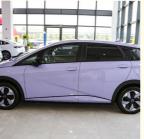

# 2025 BYD Dolphin Electric SUV with Leather Seats and Electric Rearview Mirror Adjustment

The car's design is sleek and modern, featuring a streamlined body and a minimalistic interior that provides a comfortable driving experience. With its advanced features and exceptional performance, the BYD Dolphin EV is destined to be one of the most popular electric cars on the market.