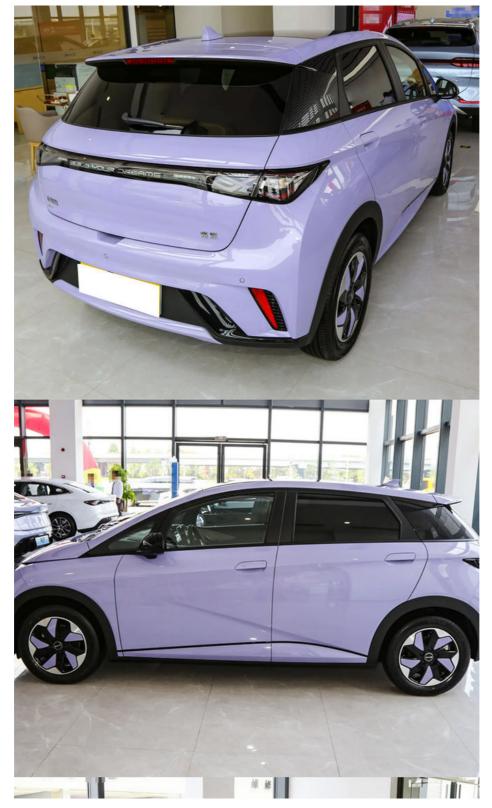

# 2025 BYD Dolphin Electric SUV with Leather Seats and Electric Rearview Mirror Adjustment

# Product Specification

| Highlight:                            | Leather Seats BYD Dolphin Electric SUV, 2025 BYD Dolphin Electric SUV |
|---------------------------------------|-----------------------------------------------------------------------|
| • Gear Box:                           | Automatic                                                             |
| Seats Material:                       | Leather                                                               |
| Doors:                                | 4                                                                     |
| Transmission:                         | Automatic                                                             |
| Exterior Rearview     Mirror:         | Electric Adjustment                                                   |
| Engine Type:                          | Naturally Aspirated                                                   |
| Body Type:                            | SUV                                                                   |
| <ul> <li>Seating Capacity:</li> </ul> | 5                                                                     |

The car's design is sleek and modern, featuring a streamlined body and a minimalistic interior that provides a comfortable driving experience. With its advanced features and exceptional performance, the BYD Dolphin EV is destined to be one of the most popular electric cars on the market.