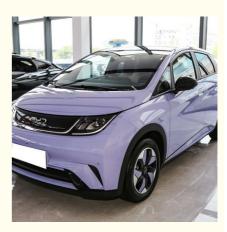

# 2025 BYD Dolphin Electric SUV with Leather Seats and Electric Rearview Mirror Adjustment

The car's design is sleek and modern, featuring a streamlined body and a minimalistic interior that provides a comfortable driving experience. With its advanced features and exceptional performance, the BYD Dolphin EV is destined to be one of the most popular electric cars on the market.