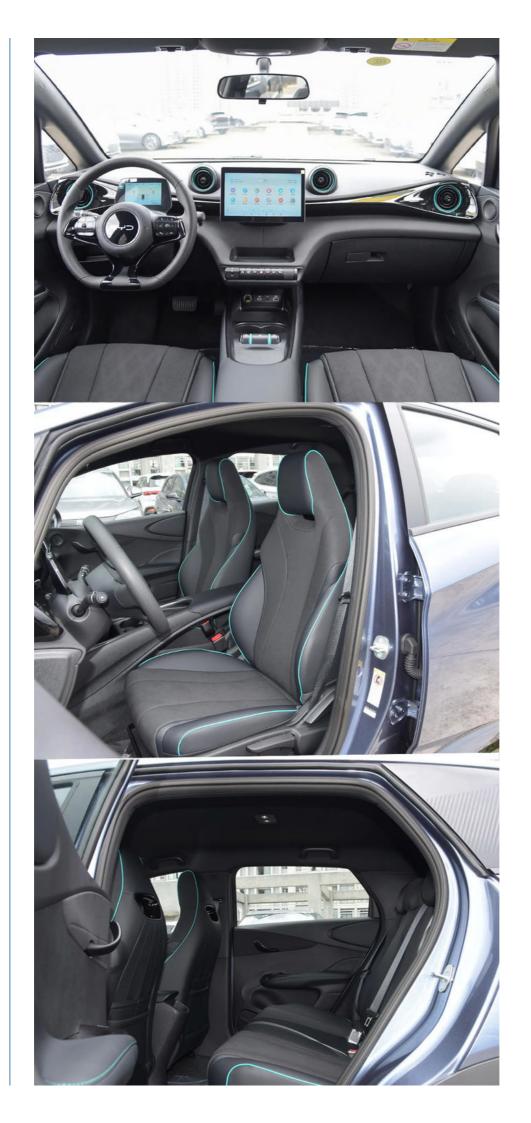

The car's design is sleek and modern, featuring a streamlined body and a minimalistic interior that provides a comfortable driving experience. With its advanced features and exceptional performance, the BYD Dolphin EV is destined to be one of the most popular electric cars on the market.

In addition to its eco-friendly features, the Knight Mini Pure BYD Dolphin EV Electric Car also boasts a sleek and modern design. It has a sporty yet elegant appearance with a streamlined body that ensures maximum aerodynamic efficiency. The interior is also stylishly crafted with comfortable seating, a user-friendly infotainment system, and other advanced features that enhance the overall driving experience.

### **Applications:**

In 2025, the Chinese market will see the arrival of a new generation of energy-efficient vehicles, particularly electric cars. Among the remarkable vehicles that will grace the market is the 520km Knight Mini Pure BYD Dolphin EV Electric Car. Powered by electric technology, this car promises to provide a fuel-efficient, eco-friendly, and practical solution to car owners in China. The BYD Dolphin EV Electric Car is designed with the latest technological advancements, including improved battery life and stability. It is equipped with safety features such as airbags, anti-lock braking system, and lane departure warning system. The car's interior is spacious, comfortable, and user-friendly.