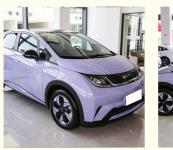

# 2025 BYD Dolphin Electric SUV with Leather Seats and Electric Rearview Mirror Adjustment

The car's design is sleek and modern, featuring a streamlined body and a minimalistic interior that provides a comfortable driving experience. With its advanced features and exceptional performance, the BYD Dolphin EV is destined to be one of the most popular electric cars on the market.