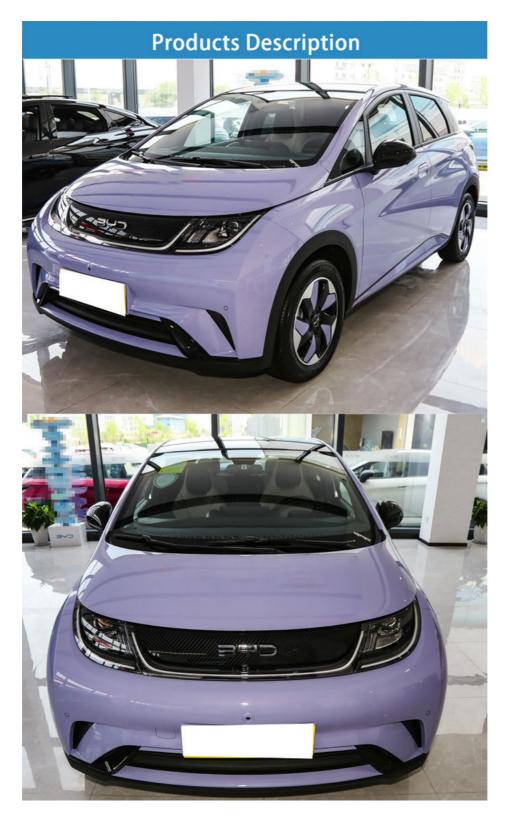

The car's design is sleek and modern, featuring a streamlined body and a minimalistic interior that provides a comfortable driving experience. With its advanced features and exceptional performance, the BYD Dolphin EV is destined to be one of the most popular electric cars on the market.

In addition to its eco-friendly features, the Knight Mini Pure BYD Dolphin EV Electric Car also boasts a sleek and modern design. It has a sporty yet elegant appearance with a streamlined body that ensures maximum aerodynamic efficiency. The interior is also stylishly crafted with comfortable seating, a user-friendly infotainment system, and other advanced features that enhance the overall driving experience.