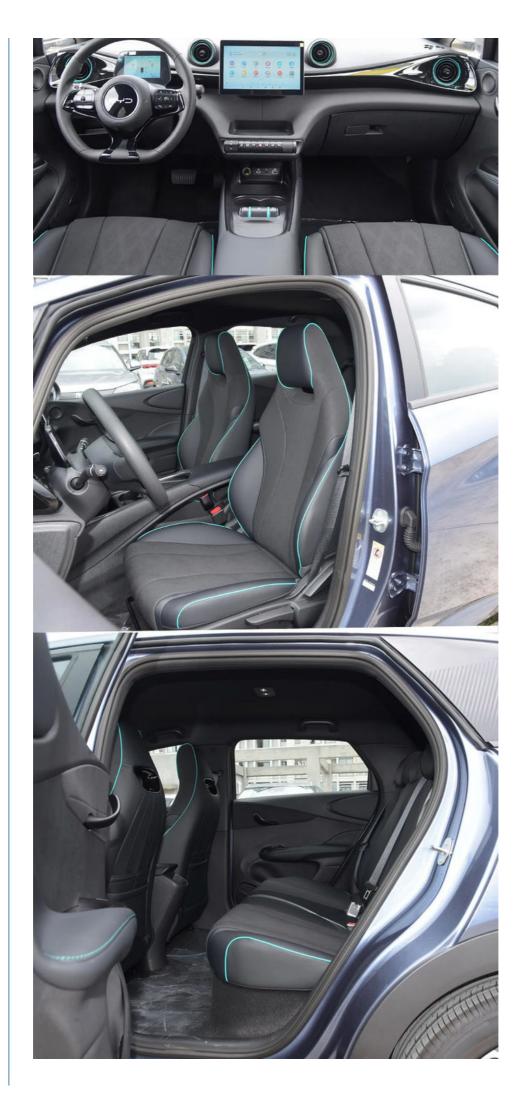

The BYD Dolphin EV Electric Car is part of the Knight Mini Pure series, which emphasizes both performance and sustainability. It is equipped with a powerful electric motor that provides smooth and quiet acceleration, making it a joy to drive. In addition, its sleek and modern design is sure to turn heads on the road.