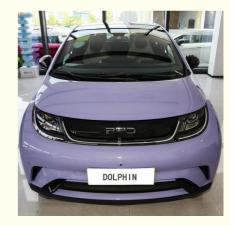

# 2025 BYD Dolphin EV SUV Extended Range 520km Knight Automatic 0.53h Fast charging

#### **Product Description:**

2025 China New Energy Vehicles - BYD Dolphin EV Electric Car

By 2025, China aims to become a world leader in new energy vehicles. Among the many models currently in development is the 2025 BYD Dolphin EV electric car. This model promises an impressive 520km driving range, making it a popular choice among eco-conscious consumers. In addition to its range, the Dolphin EV will also be equipped with advanced safety features and cutting-edge technology. The Dolphin EV is a part of BYD's Mini Pure electric car lineup, which is designed to be compact and agile for easy urban maneuverability. This vehicle will be especially well-suited for drivers who commute frequently or live in busy cities. With its sleek, modern design, the Dolphin EV is also sure to turn heads and impress passersby.