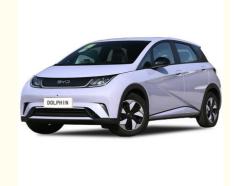

# 2025 BYD Dolphin EV SUV Extended Range 520km Knight Automatic 0.53h Fast charging

#### **Product Description:**

2025 China New Energy Vehicles - BYD Dolphin EV Electric Car

By 2025, China aims to become a world leader in new energy vehicles. Among the many models currently in development is the 2025 BYD Dolphin EV electric car. This model promises an impressive 520km driving range, making it a popular choice among eco-conscious consumers. In addition to its range, the Dolphin EV will also be equipped with advanced safety features and cutting-edge technology. The Dolphin EV is a part of BYD's Mini Pure electric car lineup, which is designed to be compact and agile for easy urban maneuverability. This vehicle will be especially well-suited for drivers who commute frequently or live in busy cities. With its sleek, modern design, the Dolphin EV is also sure to turn heads and impress passersby.