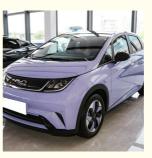

#### **Product Description:**

2025 China New Energy Vehicles - BYD Dolphin EV Electric Car

By 2025, China aims to become a world leader in new energy vehicles. Among the many models currently in development is the 2025 BYD Dolphin EV electric car. This model promises an impressive 520km driving range, making it a popular choice among eco-conscious consumers. In addition to its range, the Dolphin EV will also be equipped with advanced safety features and cutting-edge technology. The Dolphin EV is a part of BYD's Mini Pure electric car lineup, which is designed to be compact and agile for easy urban maneuverability. This vehicle will be especially well-suited for drivers who commute frequently or live in busy cities. With its sleek, modern design, the Dolphin EV is also sure to turn heads and impress passersby.

#### Features:

In 2025, China will be ushering in a new era of energy-efficient transportation as new energy vehicles take center stage. One model to look out for is the BYD Dolphin EV electric car which boasts impressive features like a 520km range per charge.

#### **Applications:**

2025 China New Energy Vehicles - BYD Dolphin EV Electric Car

China is leading the way in the development of new energy vehicles, and with the year 2025 just around the corner, exciting innovations are on the horizon. One such innovation is the BYD Dolphin EV Electric Car, which is set to be a game-changer in the industry. With a range of 520km on a single charge, this electric car is one of the most efficient on the market and represents a huge leap forward in sustainable transportation.