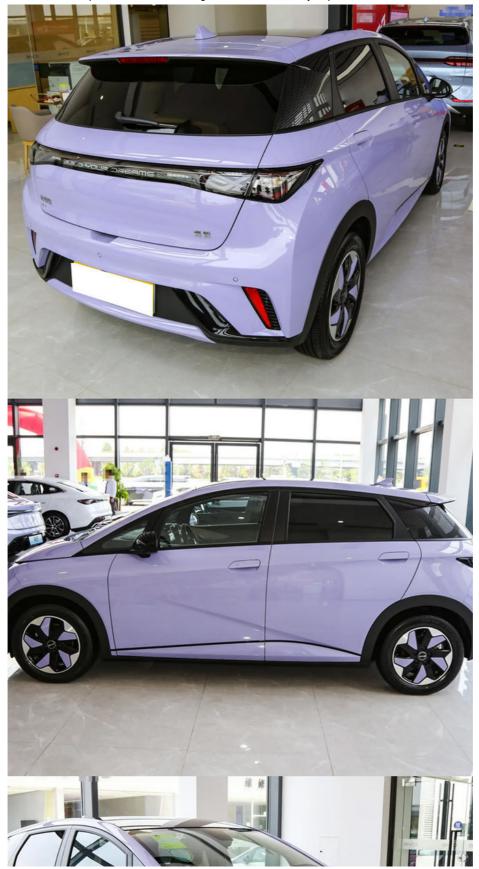

#### **Product Description:**

2025 China New Energy Vehicles - BYD Dolphin EV Electric Car

By 2025, China aims to become a world leader in new energy vehicles. Among the many models currently in development is the 2025 BYD Dolphin EV electric car. This model promises an impressive 520km driving range, making it a popular choice among eco-conscious consumers. In addition to its range, the Dolphin EV will also be equipped with advanced safety features and cutting-edge technology. The Dolphin EV is a part of BYD's Mini Pure electric car lineup, which is designed to be compact and agile for easy urban maneuverability. This vehicle will be especially well-suited for drivers who commute frequently or live in busy cities. With its sleek, modern design, the Dolphin EV is also sure to turn heads and impress passersby.

#### Features:

In 2025, China will be ushering in a new era of energy-efficient transportation as new energy vehicles take center stage. One model to look out for is the BYD Dolphin EV electric car which boasts impressive features like a 520km range per charge.

#### **Applications:**

2025 China New Energy Vehicles - BYD Dolphin EV Electric Car

China is leading the way in the development of new energy vehicles, and with the year 2025 just around the corner, exciting innovations are on the horizon. One such innovation is the BYD Dolphin EV Electric Car, which is set to be a game-changer in the industry. With a range of 520km on a single charge, this electric car is one of the most efficient on the market and represents a huge leap forward in sustainable transportation.