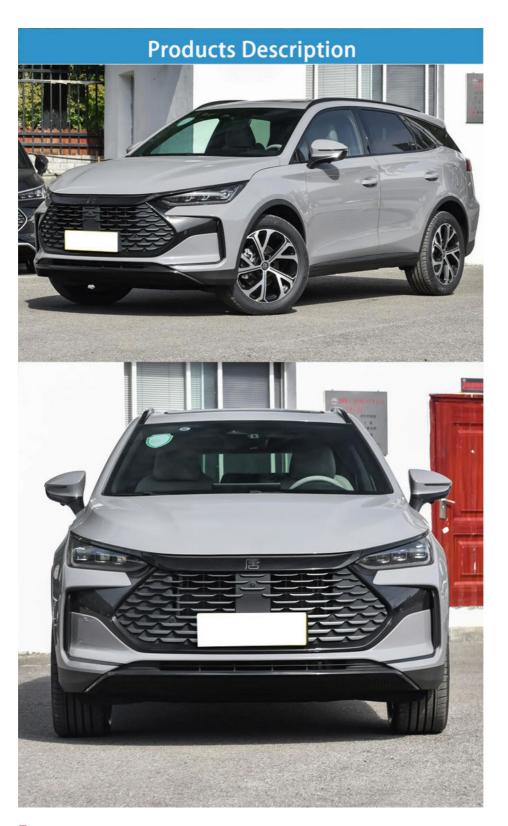

#### **Product Description:**

In 2025, the automotive industry will see the introduction of a new generation of energy vehicles. The BYD Tang DM-i EV Electric Car is a seven-seater hybrid SUV that is set to revolutionize the market.

The Tang DM-i EV Electric Car is designed with both the driver and passenger experience in mind. It boasts a range of 115km on a single charge, which is ideal for long journeys. The car's hybrid engine ensures that it is energy efficient and environmentally friendly, making it the perfect choice for eco-conscious drivers.

One of the key features of the Tang DM-i EV Electric Car is its seven-seat capacity, which allows large families or groups to travel comfortably together. The car is also equipped with the latest technology features, including a smart lighting system, GPS navigation, and an entertainment system.