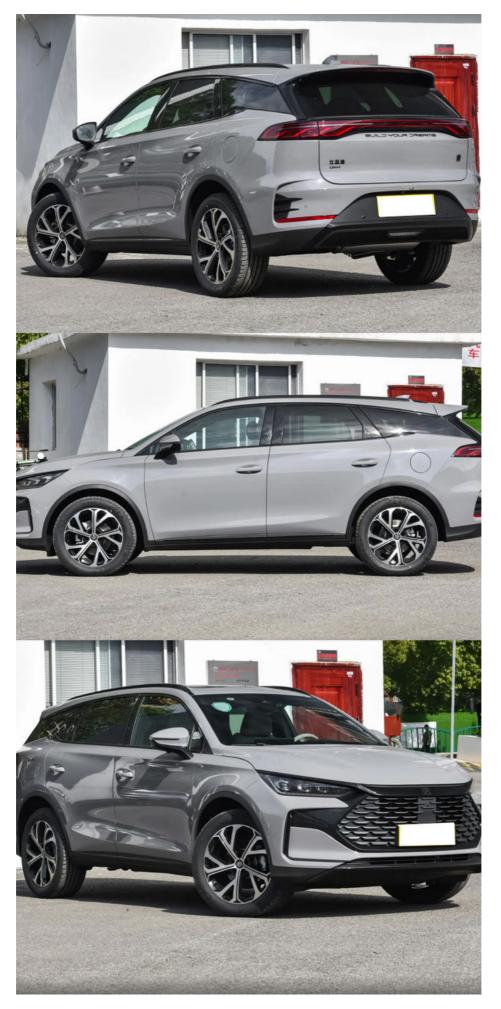

ficient, while the electric component means that the car produces zero emissions whenever it is driven. Thanks to the BYD Tang DM-i EV electric car's innovative technology, you can drive up to 115 kilometers before needing to recharge or refuel. This means that you can travel for long distances without worrying about running out of energy. Plus, the car's 7 seats mean that you can bring along all the gear you need for a road trip, whether it's luggage, camping equipment, or sports gear. If you're looking for a modern, innovative, and eco-friendly vehicle that meets all of your transportation needs, look no further than the BYD Tang DM-i EV electric car. With its hybrid engine, electric capabilities, and 7 seats, it's the perfect car for families and people who care about the environment.



## **Applications:**

In 2025, there will be a new energy vehicle available in the market. It is a hybrid SUV with seven seats that is capable of covering 115KM on a single charge. This vehicle is manufactured by BYD which is a Chinese automobile manufacturer. Description

The vehicle is called "Tang DM-i EV" which stands for Dual Mode Intelligent Electric Vehicle. It is an electric car that combines traditional internal combustion engine (ICE) with an electric propulsion system. This hybrid system is capable of delivering a fuel efficiency of around 5.3 liters per 100 kilometers.

The BYD Tang DM-i EV has a number of impressive features. Apart from its fuel efficiency and range, it has a high torque and can accelerate from 0 to 100 kilometers per hour in just 4.6 seconds. It is also fit