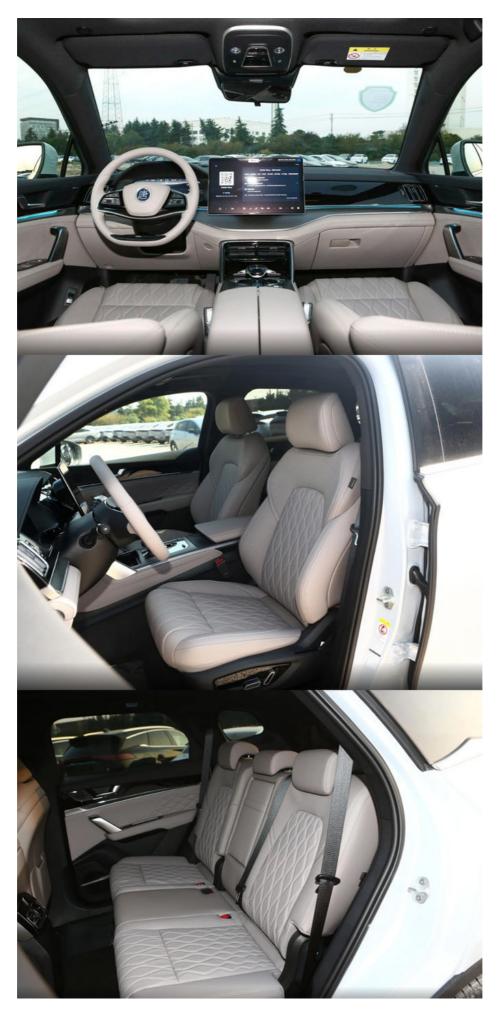

One of the key features of the Tang DM-i EV Electric Car is its seven-seat capacity, which allows large families or groups to travel comfortably together. The car is also equipped with the latest technology features, including a smart lighting system, GPS navigation, and an entertainment system.

One of the key features of the Tang DM-i EV Electric Car is its **seven-seat capacity**, which allows large families or groups to travel comfortably together. The car is also equipped with the latest technology features, including a **smart lighting system**, **GPS navigation**, and an **entertainment system**.

The BYD Tang DM-i EV has a number of impressive features. Apart from its fuel efficiency and range, it has a high torque and can accelerate from 0 to 100 kilometers per hour in just 4.6 seconds. It is also fitted with advanced safety features like Lane Departure Warning, Adaptive Cruise Control, and Forward Collision Warning. Moreover, it has a spacious interior with seven seats that are comfortable and can be adjusted to fit any body type.