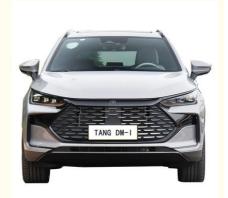

# 2025 BYD Tang DM-i EV Electric Car New Energy Vehicles 7 Seats Hybrid 115KM SUV

#### **Product Description:**

In 2025, the automotive industry will see the introduction of a new generation of energy vehicles. The BYD Tang DM-i EV Electric Car is a seven-seater hybrid SUV that is set to revolutionize the market.

The Tang DM-i EV Electric Car is designed with both the driver and passenger experience in mind. It boasts a range of 115km on a single charge, which is ideal for long journeys. The car's hybrid engine ensures that it is energy efficient and environmentally friendly, making it the perfect choice for eco-conscious drivers.