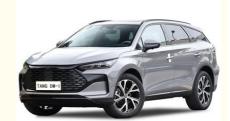

# 2025 BYD Tang DM-i EV Electric Car New Energy Vehicles 7 Seats Hybrid 115KM SUV

#### **Product Description:**

In 2025, the automotive industry will see the introduction of a new generation of energy vehicles. The BYD Tang DM-i EV Electric Car is a seven-seater hybrid SUV that is set to revolutionize the market.

The Tang DM-i EV Electric Car is designed with both the driver and passenger experience in mind. It boasts a range of 115km on a single charge, which is ideal for long journeys. The car's hybrid engine ensures that it is energy efficient and environmentally friendly, making it the perfect choice for eco-conscious drivers.