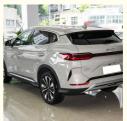

# 2025 Byd Song Plus EV Flagship Electric Car New Energy Vehicles Pure SUV 520km 605km

## **Product Specification**

Interior Color: DarkForward Shift Number: 5

• Size: 4775x1890x1670mm

Condition: NewAutopilot: YesType: SUV

Cabin Structure: Integral Body

• Tire Size: R19

Highlight: Byd Song Plus Pure SUV,