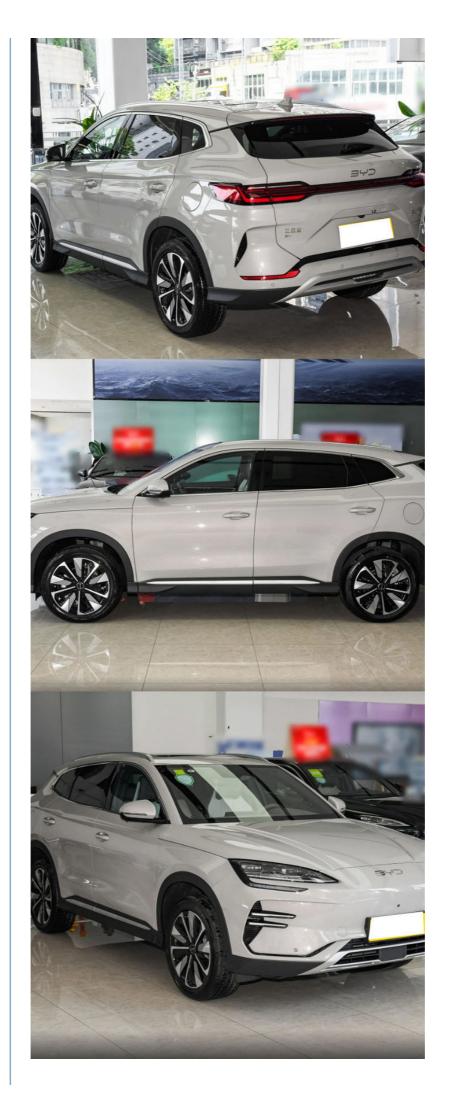

## **Product Specification**

Interior Color: DarkForward Shift Number: 5

• Size: 4775x1890x1670mm

Condition: NewAutopilot: YesType: SUV

Cabin Structure: Integral Body

• Tire Size: R19

Highlight: Byd Song Plus Pure SUV,

With their combination of impressive mileage capabilities and sleek, modern design, the 2025 New Energy Vehicle Pure SUV and Byd Song Plus EV Flagship Electric Car are excellent options for drivers looking for a eco-friendly and stylish vehicle.

The 2025 Byd Song Plus EV Flagship Electric Car is a testament to the advancements being made in the electric vehicle industry. With

its impressive driving range and modern design, it is a vehicle that is sure to turn heads and make a statement.