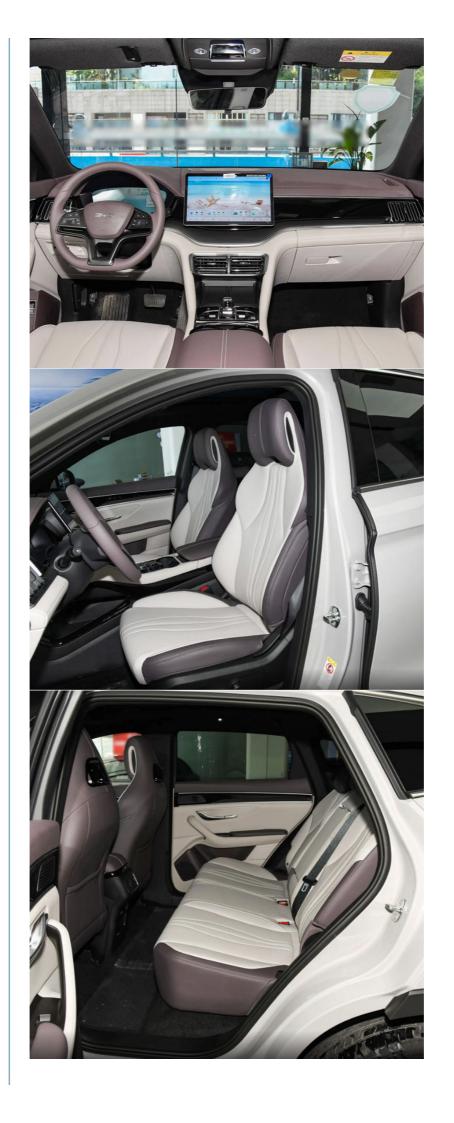

## **Product Specification**

Interior Color: DarkForward Shift Number: 5

• Size: 4775x1890x1670mm

Condition: NewAutopilot: YesType: SUV

Cabin Structure: Integral Body

• Tire Size: R19

Highlight: Byd Song Plus Pure SUV,

Not only is this car environmentally friendly, it is also stylish and packed with features. The exterior exudes sophistication, while the interior is comfortable and loaded with high-tech amenities. Drivers can enjoy features such as a panoramic sunroof and wireless charging capabilities.