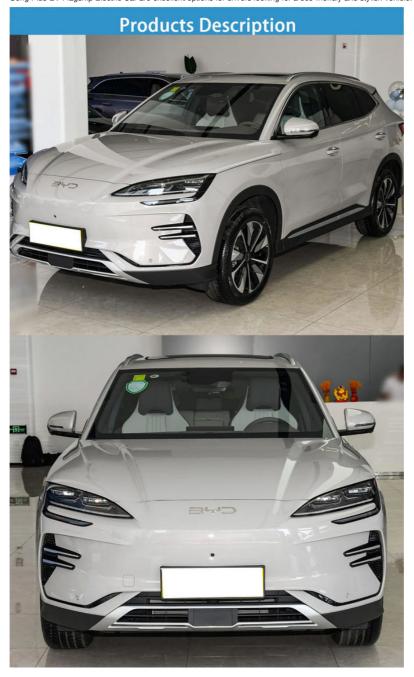

#### **Product Description**

#### **Product Description:**

The 2025 New Energy Vehicle Pure SUV offers impressive mileage capabilities. With a fully electric powertrain, the car can travel up to 520km on a single charge, making it a fantastic option for environmentally conscious drivers.

For those who require even greater range, the Byd Song Plus EV Flagship Electric Car boosts mileage capacity even further, with the

ability to travel up to 605km before needing a recharge.

Not only are these vehicles eco-friendly, they also offer the enjoyable driving experience of an SUV. The spacious interior and sleek exterior design make for a comfortable ride, while the electric powertrain provides smooth and quiet operation.