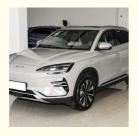

## **Product Specification**

Interior Color: DarkForward Shift Number: 5

• Size: 4775x1890x1670mm

Condition: NewAutopilot: YesType: SUV

Cabin Structure: Integral Body

• Tire Size: R19

Highlight: Byd Song Plus Pure SUV,

520km Byd Song Plus EV, 605km Byd Song Plus EV

#### Features:

Introducing the 2025 Byd Song Plus EV Flagship Electric Car

The Byd Song Plus EV Flagship Electric Car is a pure SUV that embodies the future of electric vehicles. This state-of-the-art car boasts a range of 520km to 605km, placing it among the industry leaders in terms of driving range.