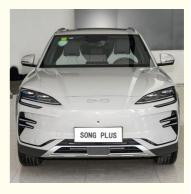

## **Product Specification**

Interior Color: DarkForward Shift Number: 5

• Size: 4775x1890x1670mm

Condition: NewAutopilot: YesType: SUV

Cabin Structure: Integral Body

• Tire Size: R19

Highlight: Byd Song Plus Pure SUV,

520km Byd Song Plus EV, 605km Byd Song Plus EV

#### Features:

Introducing the 2025 Byd Song Plus EV Flagship Electric Car

The Byd Song Plus EV Flagship Electric Car is a pure SUV that embodies the future of electric vehicles. This state-of-the-art car boasts a range of 520km to 605km, placing it among the industry leaders in terms of driving range.