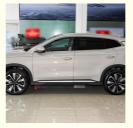

# 2025 Byd Song Plus EV Flagship Electric Car New Energy Vehicles Pure SUV 520km 605km

## **Product Specification**

Interior Color: DarkForward Shift Number: 5

• Size: 4775x1890x1670mm

Condition: NewAutopilot: YesType: SUV

Cabin Structure: Integral Body

• Tire Size: R19

Highlight: Byd Song Plus Pure SUV,