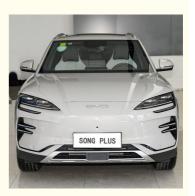

## **Product Specification**

Interior Color: DarkForward Shift Number: 5

• Size: 4775x1890x1670mm

Condition: NewAutopilot: YesType: SUV

Cabin Structure: Integral Body

• Tire Size: R19

Highlight: Byd Song Plus Pure SUV,

520km Byd Song Plus EV, 605km Byd Song Plus EV

#### Features:

Introducing the 2025 Byd Song Plus EV Flagship Electric Car

The Byd Song Plus EV Flagship Electric Car is a pure SUV that embodies the future of electric vehicles. This state-of-the-art car boasts a range of 520km to 605km, placing it among the industry leaders in terms of driving range.