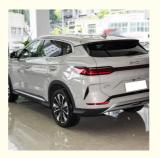

|
| Sunroof:         | No                                                            |
| Interior Color:  | Dark                                                          |
| Rear Window:     | Electric                                                      |
| Steering System: | Electric                                                      |
| Condition:       | New                                                           |
| Port:            | Shenzhen                                                      |
| Top Speed:       | 180Mph                                                        |
| • Size:          | 4775x1890x1670mm                                              |
|                  |                                                               |



### More Images







#### **Product Description:**

Introducing the BYD Song Plus EV Flagship Electric Car, the Pure SUV of 2025

Get ready for the future of driving with the BYD Song Plus EV Flagship Electric Car. This cutting-edge vehicle represents the pure SUV of 2025, and is powered entirely by electricity. With a range of up to 520km on a single charge, this car is not only environmentally friendly, but also surprisingly convenient for your daily routine. No more worrying about gas stations or emissions - just plug in and go! But that's not all - the BYD Song Plus EV Flagship Electric Car also boasts a remarkable range of up to 605km thanks to its spectacular battery capacity. This means that you can tackle longer road trips with ease, without the need to constantly recharge. Equipped with state-of-t