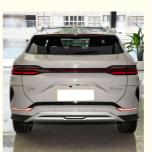

|
| Sunroof:         | No                                                            |
| Interior Color:  | Dark                                                          |
| Rear Window:     | Electric                                                      |
| Steering System: | Electric                                                      |
| Condition:       | New                                                           |
| Port:            | Shenzhen                                                      |
| Top Speed:       | 180Mph                                                        |
| • Size:          | 4775x1890x1670mm                                              |
|                  |                                                               |



### More Images







#### **Product Description:**

Introducing the BYD Song Plus EV Flagship Electric Car, the Pure SUV of 2025

Get ready for the future of driving with the BYD Song Plus EV Flagship Electric Car. This cutting-edge vehicle represents the pure SUV of 2025, and is powered entirely by electricity. With a range of up to 520km on a single charge, this car is not only environmentally friendly, but also surprisingly convenient for your daily routine. No more worrying about gas stations or emissions - just plug in and go! But that's not all - the BYD Song Plus EV Flagship Electric Car also boasts a remarkable range of up to 605km thanks to its spectacular battery capacity. This means that you can tackle longer road trips with ease, without the need to constantly recharge. Equipped with state-of-the