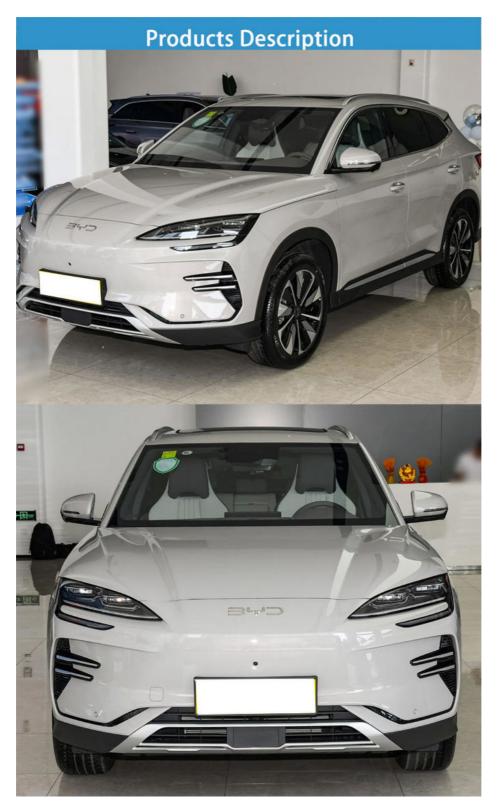

### More Images

#### **Product Description:**

Introducing the BYD Song Plus EV Flagship Electric Car, the Pure SUV of 2025

Get ready for the future of driving with the BYD Song Plus EV Flagship Electric Car. This cutting-edge vehicle represents the pure SUV of 2025, and is powered entirely by electricity. With a range of up to 520km on a single charge, this car is not only environmentally friendly, but also surprisingly convenient for your daily routine. No more worrying about gas stations or emissions - just plug in and go! But that's not all - the BYD Song Plus EV Flagship Electric Car also boasts a remarkable range of up to 605km thanks to its spectacular battery capacity. This means that you can tackle longer road trips with ease, without the need to constantly recharge. Equipped with state-of-the-art technology, the BYD Song Plus EV Flagship Electric Car is the ultimate driving machine. Experience unparalleled comfort, safety, and convenience as you hit the road with the confidence of knowing you're doing your part to protect the planet.