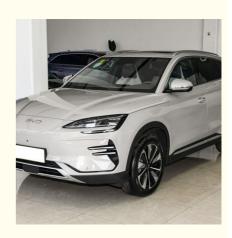

# BYD Song Plus EV Flagship Electric Car with Dark Interior 4775x1890x1670mm

## Product Specification

|                  | Dark Interior BYD Song Plus EV,<br>BYD Song Plus Electric Car |
|------------------|---------------------------------------------------------------|
| Highlight:       | Flagship BYD Song Plus EV,                                    |
| Sunroof:         | No                                                            |
| Interior Color:  | Dark                                                          |
| Rear Window:     | Electric                                                      |
| Steering System: | Electric                                                      |
| Condition:       | New                                                           |
| Port:            | Shenzhen                                                      |
| Top Speed:       | 180Mph                                                        |
| • Size:          | 4775x1890x1670mm                                              |
|                  |                                                               |