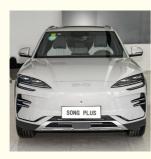

|
| Sunroof:         | No                                                            |
| Interior Color:  | Dark                                                          |
| Rear Window:     | Electric                                                      |
| Steering System: | Electric                                                      |
| Condition:       | New                                                           |
| Port:            | Shenzhen                                                      |
| Top Speed:       | 180Mph                                                        |
| • Size:          | 4775x1890x1670mm                                              |
|                  |                                                               |



### More Images







#### **Product Description:**

Introducing the BYD Song Plus EV Flagship Electric Car, the Pure SUV of 2025

Get ready for the future of driving with the BYD Song Plus EV Flagship Electric Car. This cutting-edge vehicle represents the pure SUV of 2025, and is powered entirely by electricity. With a range of up to 520km on a single charge, this car is not only environmentally friendly, but also surprisingly convenient for your daily routine. No more worrying about gas stations or emissions - just plug in and go! But that's not all - the BYD Song Plus EV Flagship Electric Car also boasts a remarkable range of up to 605km thanks to its spectacular battery capacity. This means that you can tackle longer road trips with ease, without the need to constantly recharge. Equipped with state-of