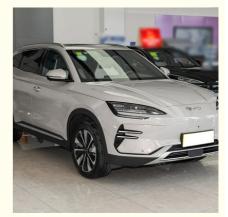

|
| Sunroof:         | No                                                            |
| Interior Color:  | Dark                                                          |
| Rear Window:     | Electric                                                      |
| Steering System: | Electric                                                      |
| Condition:       | New                                                           |
| Port:            | Shenzhen                                                      |
| Top Speed:       | 180Mph                                                        |
| • Size:          | 4775x1890x1670mm                                              |
|                  |                                                               |



### More Images







#### **Product Description:**

Introducing the BYD Song Plus EV Flagship Electric Car, the Pure SUV of 2025

Get ready for the future of driving with the BYD Song Plus EV Flagship Electric Car. This cutting-edge vehicle represents the pure SUV of 2025, and is powered entirely by electricity. With a range of up to 520km on a single charge, this car is not only environmentally friendly, but also surprisingly convenient for your daily routine. No more worrying about gas stations or emissions - just plug in and go! But that's not all - the BYD Song Plus EV Flagship Electric Car also boasts a remarkable range of up to 605km thanks to its spectacular battery capacity. This means that you can tackle longer road trips with ease, without the need to constantly recharge. Equ